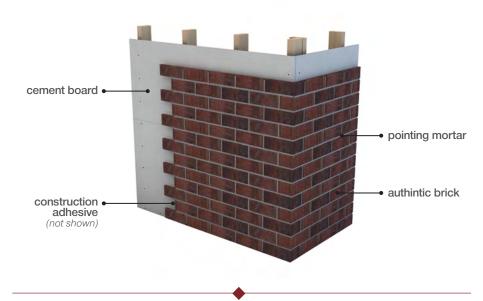

ION FOR ALL BUILDING TYPES** 

**RESTAURANT INTERIOR AND EXTERIOR** 

**TILT-UP CONCRETE PANEL PROJECTS** 

PRE-ENGINEERED METAL SUPPORT SYSTEMS

PROJECTS THAT REQUIRE CONTINUOUS INSULATION

PROJECTS WITH HIGH SEISMIC REQUIREMENTS

LOBBY, RECEPTION DESK AND OTHER **CUSTOMER GREETING AREAS** 

PRECAST CONCRETE FAÇADE SOLUTIONS



Riverbend (made-to-order)

**COMBINE MATCHING FULL BRICK AND THIN BRICK** 

**OUTDOOR EATING SPACES** 



Riverbend (made-to-order)

HARDSCAPE AND SIGNAGE STRUCTURES

INTERIOR APPLICATION TO MATCH **EXTERIOR MASONRY** 

**INTERIOR AND EXTERIOR RETAIL BRANDING** 



Riverbend (made-to-order)



# **Installation Options**

For more information on which method is best suited for your project, visit **authinticbrick.com**.

# Interior Adhesive Method

(DIY friendly!)



# Metal Support System



# Thickset Method



# Thinset Method



22 Authintic Brick by Meridian Brick | In Stock Color Guide



## **Be Bold.** Be Brick.™

Pictured: Riverbend (made-to-order)

Please note: This literature is intended to generally show the color range of the featured product. Using print and photography, it is impossible to show all colors, percentages of colors, texture and the harmless imperfections that may be contained in thousands of brick. Brick from different runs may vary slightly in color range and texture.

© Meridian Brick LLC - 0218 MBABPG02-0218

### Get the skinny.

For more information, to see more options or to discuss your next project, give us a call at **866-259-6263** or visit

authinticbrick.com



manufactured by

MERIDIAN\*

BRICK