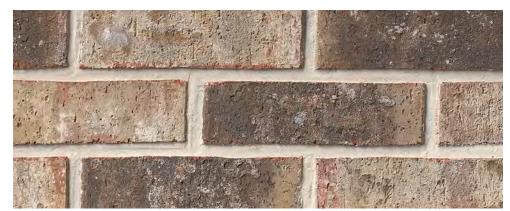

## MATCHING FULL BRICK -

Love your Authintic Brick but want to go old school? Ask us about using it as full dimension brick.

Port Huron

EASY TO INSTALL - Unlike full bed brick, applying thin brick to a substrate can be a do-it-yourself project or installed by experienced trades people.

Old Williamsburg

Amaro

Arenac

Colony Bay

Grand River

Hemlock

Meadowbrook

Port Huron