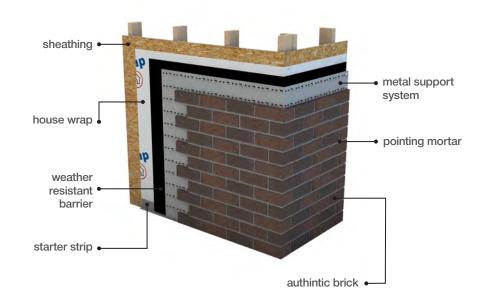

** 

**RESTAURANT INTERIOR AND EXTERIOR** 

**TILT-UP CONCRETE PANEL PROJECTS** 

PRE-ENGINEERED METAL SUPPORT SYSTEMS

PROJECTS THAT REQUIRE CONTINUOUS INSULATION

PROJECTS WITH HIGH SEISMIC REQUIREMENTS

LOBBY, RECEPTION DESK AND OTHER **CUSTOMER GREETING AREAS** 

PRECAST CONCRETE FAÇADE SOLUTIONS



Riverbend (made-to-order)

**COMBINE MATCHING FULL BRICK AND THIN BRICK** 

**OUTDOOR EATING SPACES** 



Riverbend (made-to-order)

HARDSCAPE AND SIGNAGE STRUCTURES

INTERIOR APPLICATION TO MATCH **EXTERIOR MASONRY** 

**INTERIOR AND EXTERIOR RETAIL BRANDING** 



Riverbend (made-to-order)



# **Installation Options**

For more information on which method is best suited for your project, visit **authinticbrick.com**.

# Interior Adhesive Method

(DIY friendly!)



# Metal Support System



# Thickset Method



# Thinset Method



22 Authintic Brick by Meridian Brick | In Stock Color Guide



## **Be Bold.** Be Brick.™

Pictured: Riverbend (made-to-order)

Please note: This literature is intended to generally show the color range of the featured product. Using print and photography, it is impossible to show all colors, percentages of colors, texture and the harmless imperfections that may be contained in thousands of brick. Brick from different runs may vary slightly in color range and texture.

© Meridian Brick LLC - 0218 MBABPG02-0218

### Get the skinny.

For more information, to see more options or to discuss your next project, give us a call at **866-259-6263** or visit

authinticbrick.com



manufactured by

MERIDIAN\*

BRICK