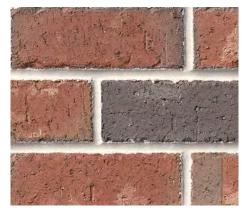

## MATCHING FULL BRICK -

Love your Authintic Brick but want to go old school? Ask us about using it as full dimension brick.

Port Huron

EASY TO INSTALL - Unlike full bed brick, applying thin brick to a substrate can be a do-it-yourself project or installed by experienced trades people.