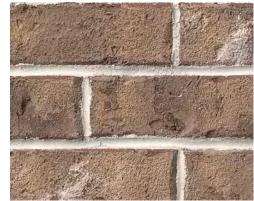

#### LIGHTWEIGHT -

Install on nearly any sound structural interior/exterior surface. It's 3" thinner and 70% lighter than dimensional brick.

Port Huron

Coastal Bluff