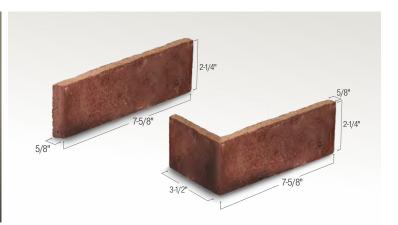

#### LIGHTWEIGHT -

Install on nearly any sound structural interior/exterior surface. It's 3" thinner and 70% lighter than dimensional brick.

Port Huron

Coastal Bluff

## MATCHING FULL BRICK -

Love your Authintic Brick but want to go old school? Ask us about using it as full dimension brick.

Port Huron

EASY TO INSTALL - Unlike full bed brick, applying thin brick to a substrate can be a do-it-yourself project or installed by experienced trades people.