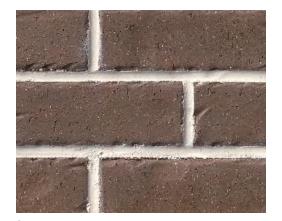

#### LIGHTWEIGHT -

Install on nearly any sound structural interior/exterior surface. It's 3" thinner and 70% lighter than dimensional brick.

Port Huron

Coastal Bluff