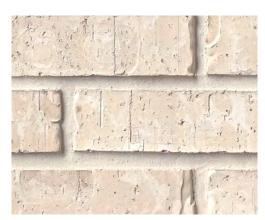

Cottonwood

#### LIGHTWEIGHT -

Install on nearly any sound structural interior/exterior surface. It's 3" thinner and 70% lighter than dimensional brick.

Port Huron

Coastal Bluff

Old Williamsburg

Amaro

Arenac

Colony Bay

Grand River

Hemlock

Meadowbrook

Port Huron