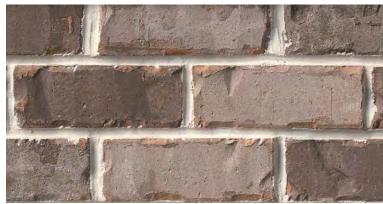

## MATCHING FULL BRICK -

Love your Authintic Brick but want to go old school? Ask us about using it as full dimension brick.

Port Huron

EASY TO INSTALL - Unlike full bed brick, applying thin brick to a substrate can be a do-it-yourself project or installed by experienced trades people.