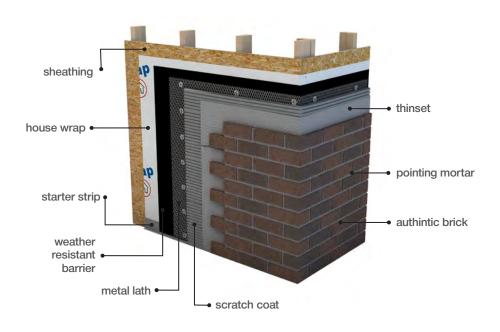

ERIOR AND EXTERIOR** 

**TILT-UP CONCRETE PANEL PROJECTS** 

PRE-ENGINEERED METAL SUPPORT SYSTEMS

PROJECTS THAT REQUIRE CONTINUOUS INSULATION

PROJECTS WITH HIGH SEISMIC REQUIREMENTS

LOBBY, RECEPTION DESK AND OTHER **CUSTOMER GREETING AREAS** 

PRECAST CONCRETE FAÇADE SOLUTIONS



Riverbend (made-to-order)

**COMBINE MATCHING FULL BRICK AND THIN BRICK** 

**OUTDOOR EATING SPACES** 



Riverbend (made-to-order)

HARDSCAPE AND SIGNAGE STRUCTURES

INTERIOR APPLICATION TO MATCH **EXTERIOR MASONRY** 

**INTERIOR AND EXTERIOR RETAIL BRANDING** 



Riverbend (made-to-order)



# **Installation Options**

For more information on which method is best suited for your project, visit **authinticbrick.com**.

# Interior Adhesive Method

(DIY friendly!)



# Metal Support System



# Thickset Method



# Thinset Method



22 Authintic Brick by Meridian Brick | In Stock Color Guide



## **Be Bold.** Be Brick.™

Pictured: Riverbend (made-to-order)

Please note: This literature is intended to generally show the color range of the featured product. Using print and photography, it is impossible to show all colors, percentages of colors, texture and the harmless imperfections that may be contained in thousands of brick. Brick from different runs may vary slightly in color range and texture.

© Meridian Brick LLC - 0218 MBABPG02-0218

### Get the skinny.

For more information, to see more options or to discuss your next project, give us a call at **866-259-6263** or visit

authinticbrick.com



manufactured by

MERIDIAN\*

BRICK