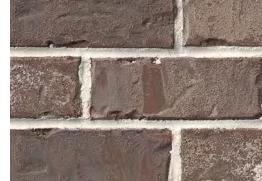

Cottonwood

#### LIGHTWEIGHT -

Install on nearly any sound structural interior/exterior surface. It's 3" thinner and 70% lighter than dimensional brick.

Port Huron

Coastal Bluff