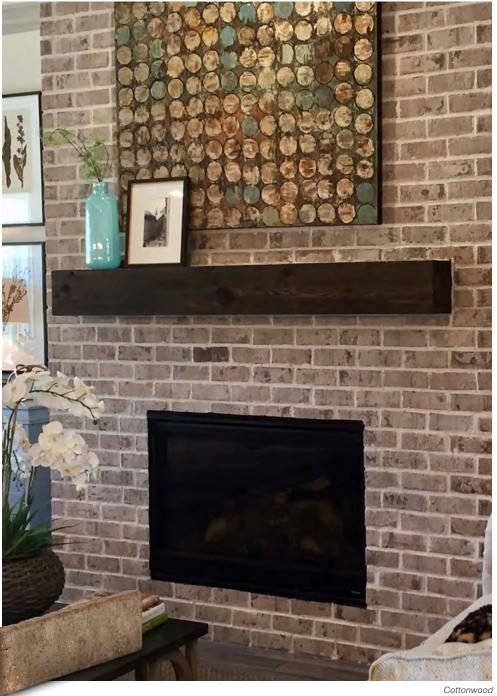

a do-it-yourself project or installed by experienced trades people.

#### MADE FROM REAL FIRED CLAY BRICK -

Crafted from classic materials for an authentic appearance - just thinner. -

**VERSATILE** – Add the warmth and sophistication of real clay brick to any new construction or renovation, inside or out, residential or commercial.



Old Williamsburg









Amaro





Arenac



Colony Bay





Grand River

Hemlock



Meadowbrook



Port Huron















Swan Creek



Tierra



# Queen Size





Alamo (\*3/4" thickness)





Capers Island





Coastal Bluff



Cottonwood (3" corner return)







Marsh Pointe

# Queen Size



Old Edisto

Mt. Rushmore (\*3/4" thickness)





Olde Columbia



Old Guignard (\*3/4" thickness)





Old Williamsburg (\*3" corner return)

Sandy Creek







Savannah Gray





Savannah Moss (\*3" corner return)



Scarlet Oak Blend



Spanish Moss Blend



Tobacco Road



authinticbrick.com • 15









Fireside









Madrono



Ridgemont





Silverado

Wells Valley



Winslow



# **Residential Uses**

IT'S NOT SO MUCH WHERE TO USE AUTHINTIC BRICK TO CREATE A FABULOUS LOOK -AS MUCH AS IT IS WHERE CAN YOU NOT ENJOY IT? Try this: walk around your home and look at the walls in each room. Can you imagine how the addition of Authintic Brick will transform any room or space? Now walk around the outside of your house. Same deal. To transform your home in a big way, think authentic.



V228 (made-to-order)

Here are some ideas for all the rooms in your home:

### FIREPLACE FACING ————

### **OUTDOOR KITCHEN AND HARDSCAPE**

**EXPOSED FOUNDAT