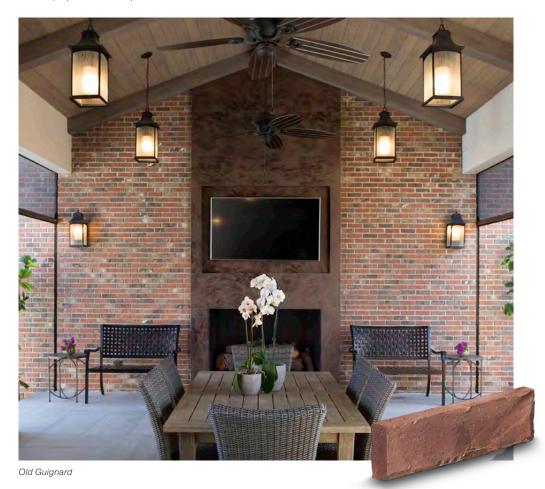

# Queen Size

Old Edisto

Mt. Rushmore (\*3/4" thickness)

Olde Columbia

Old Guignard (\*3/4" thickness)

Old Williamsburg (\*3" corner return)

Sandy Creek

Savannah Gray