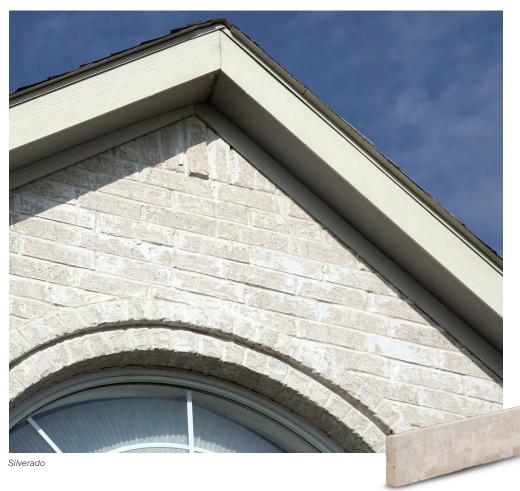

ance - just thinner. -

**VERSATILE** – Add the warmth and sophistication of real clay brick to any new construction or renovation, inside or out, residential or commercial.



Old Williamsburg









Amaro





Arenac



Colony Bay





Grand River

Hemlock



Meadowbrook



Port Huron















Swan Creek



Tierra



# Queen Size





Alamo (\*3/4" thickness)





Capers Island





Coastal Bluff



Cottonwood (3" corner return)







Marsh Pointe

# Queen Size



Old Edisto

Mt. Rushmore (\*3/4" thickness)





Olde Columbia



Old Guignard (\*3/4" thickness)





Old Williamsburg (\*3" corner return)

Sandy Creek







Savannah Gray





Savannah Moss (\*3" corner return)



Scarlet Oak Blend



Spanish Moss Blend



Tobacco Road



authinticbrick.com • 15









Fireside









Madrono



Ridgemont





Silverado

Wells Valley



Winslow



# **Residential Uses**

IT'S NOT SO MUCH WHERE TO USE AUTHINTIC BRICK TO CREATE A FABULOUS LOOK -AS MUCH AS IT IS WHERE CAN YOU NOT ENJOY IT? Try this: walk around your home and look at the walls in each room. Can you imagine how the addition of Authintic Brick will transform any room or space? Now walk around the outside of your house. Same deal. To transform your home in a big way, think authentic.



V228 (made-to-order)

Here are some ideas for all the rooms in your home:

### FIREPLACE FACING ————

### **OUTDOOR KITCHEN AND HARDSCAPE**

**EXPOSED FOUNDATION WALL** 

**HOME ADDITIONS** 

#### **EXTERIOR GABLE PEAKS**

**VAULTED CEILING** 

**WINE CELLAR** 

**BASEMENT REMODEL** 

**PORCH OR PATIO** 

**WET BAR**