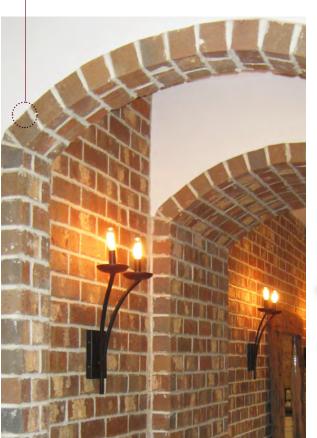

#### MADE FROM REAL FIRED CLAY BRICK -

Crafted from classic materials for an authentic appearance - just thinner. -

**VERSATILE** – Add the warmth and sophistication of real clay brick to any new construction or renovation, inside or out, residential or commercial.

### FIREPLACE FACING ————