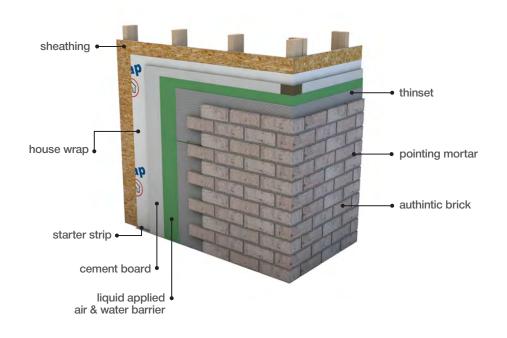

**TILT-UP CONCRETE PANEL PROJECTS** 

PRE-ENGINEERED METAL SUPPORT SYSTEMS

PROJECTS THAT REQUIRE CONTINUOUS INSULATION

PROJECTS WITH HIGH SEISMIC REQUIREMENTS

LOBBY, RECEPTION DESK AND OTHER **CUSTOMER GREETING AREAS** 

PRECAST CONCRETE FAÇADE SOLUTIONS



Riverbend (made-to-order)

**COMBINE MATCHING FULL BRICK AND THIN BRICK** 

**OUTDOOR EATING SPACES** 



Riverbend (made-to-order)

HARDSCAPE AND SIGNAGE STRUCTURES

INTERIOR APPLICATION TO MATCH **EXTERIOR MASONRY** 

**INTERIOR AND EXTERIOR RETAIL BRANDING** 



Riverbend (made-to-order)



# **Installation Options**

For more information on which method is best suited for your project, visit **authinticbrick.com**.

# Interior Adhesive Method

(DIY friendly!)



# Metal Support System



# Thickset Method



# Thinset Method



22 Authintic Brick by Meridian Brick | In Stock Color Guide



## **Be Bold.** Be Brick.™

Pictured: Riverbend (made-to-order)

Please note: This literature is intended to generally show the color range of the featured product. Using print and photography, it is impossible to show all colors, percentages of colors, texture and the harmless imperfections that may be contained in thousands of brick. Brick from different runs may vary slightly in color range and texture.

© Meridian Brick LLC - 0218 MBABPG02-0218

### Get the skinny.

For more information, to see more options or to discuss your next project, give us a call at **866-259-6263** or visit

authinticbrick.com



manufactured by

MERIDIAN\*

BRICK