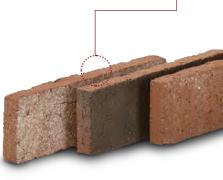

#### LIGHTWEIGHT -

Install on nearly any sound structural interior/exterior surface. It's 3" thinner and 70% lighter than dimensional brick.

Port Huron

Coastal Bluff

#### MADE FROM REAL FIRED CLAY BRICK -

Crafted from classic materials for an authentic appearance - just thinner. -

**VERSATILE** – Add the warmth and sophistication of real clay brick to any new construction or renovation, inside or out, residential or commercial.