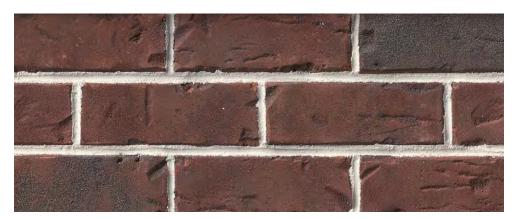

Cottonwood

#### LIGHTWEIGHT -

Install on nearly any sound structural interior/exterior surface. It's 3" thinner and 70% lighter than dimensional brick.

Port Huron

Coastal Bluff