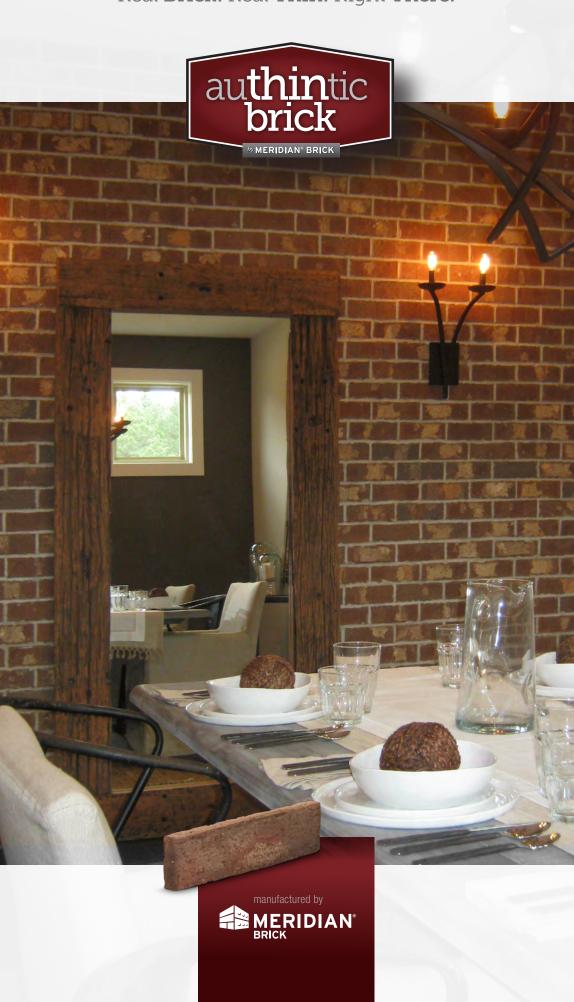

Real **Brick**. Real **Thin**. Right **There**.

# Get the skinny on the new face of genuine clay brick.

You've never seen or worked with a brick quite like this before. Authintic Brick by Meridian® Brick is the exciting new way to transform your home or business in ways you never thought possible.

### Wow. That was easy.

Homeowners like Authintic Brick for the warm, comforting colors and eye-pleasing textures it brings to any room in the house. But what you'll really love is the ease of installation. Authintic Brick is made from real fired clay brick, yet it's also light and versatile. It can be easily installed on virtually any existing wall surface. With Authintic Brick, you can transform any space into a cool new look or accent that will leave you asking: "Why didn't I do this sooner?"

#### Endless possibilities.

From man caves and wine cellars to kitchens and outdoor patios, Authintic Brick is made to revitalize and renovate your rooms like no other product. It's real thin brick that makes a real difference, right there where you need it.