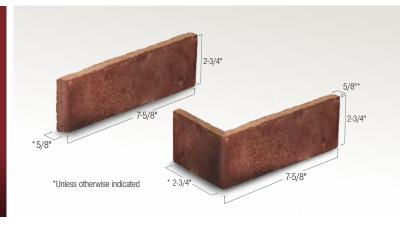

#### LIGHTWEIGHT -

Install on nearly any sound structural interior/exterior surface. It's 3" thinner and 70% lighter than dimensional brick.

Port Huron

Coastal Bluff

# Queen Size

Alamo (\*3/4" thickness)

Capers Island

Coastal Bluff

Cottonwood (3" corner return)

Marsh Pointe

# Queen Size

Old Edisto

Mt. Rushmore (\*3/4" thickness)

Olde Columbia

Old Guignard (\*3/4" thickness)

Old Williamsburg (\*3" corner return)

Sandy Creek

Savannah Gray