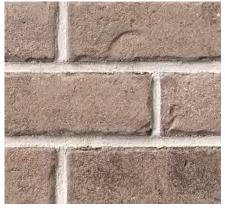

## MATCHING FULL BRICK -

Love your Authintic Brick but want to go old school? Ask us about using it as full dimension brick.

Port Huron

EASY TO INSTALL - Unlike full bed brick, applying thin brick to a substrate can be a do-it-yourself project or installed by experienced trades people.