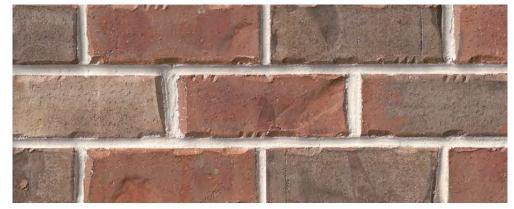

### Wow. That was easy.

Homeowners like Authintic Brick for the warm, comforting colors and eye-pleasing textures it brings to any room in the house. But what you'll really love is the ease of installation. Authintic Brick is made from real fired clay brick, yet it's also light and versatile. It can be easily installed on virtually any existing wall surface. With Authintic Brick, you can transform any space into a cool new look or accent that will leave you asking: "Why didn't I do this sooner?"

#### Endless possibilities.

From man caves and wine cellars to kitchens and outdoor patios, Authintic Brick is made to revitalize and renovate your rooms like no other product. It's real thin brick that makes a real difference, right there where you need it.