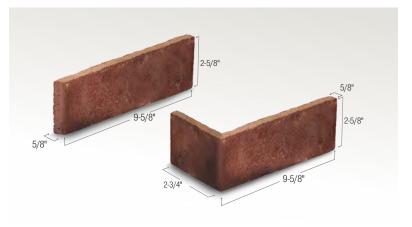

#### LIGHTWEIGHT -

Install on nearly any sound structural interior/exterior surface. It's 3" thinner and 70% lighter than dimensional brick.

Port Huron

Coastal Bluff

#### MADE FROM REAL FIRED CLAY BRICK -

Crafted from classic materials for an authentic appearance - just thinner. -

**VERSATILE** – Add the warmth and sophistication of real clay brick to any new construction or renovation, inside or out, residential or commercial.