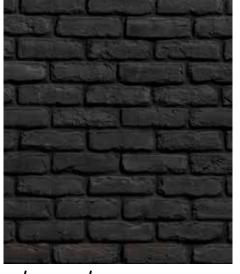

### APPLICATION: MORTARED

CUSTOM COLORS: only available to purchase for orders over 10,000 sq ft

blanc

buff charcoal grey

## KONI BRICK®

COLORS AVAILABLE: BLANC, BUFF, CHARCOAL, GREY, ROSSE

### APPLICATION: MORTARED

CUSTOM COLORS: only available to purchase for orders over 10,000 sq ft

rosse