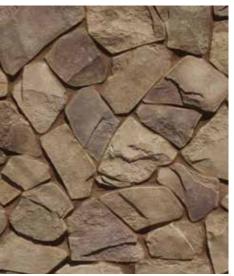

FIELD STONE COLORS AVAILABLE: APACHE, CHARDONNAY, DORADA, MONTANA CAFE, OLIVE\*, QUEBEC

APPLICATION: MORTARED

CUSTOM COLORS: only available to purchase for orders over 10,000 sq ft

galarza white

galarza coffee