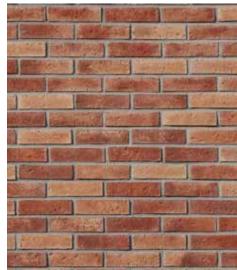

## APPLICATION: MORTARED

CUSTOM COLORS: only available to purchase for orders over 10,000 sq ft

cardinal red

chicago

hacienda

mission

new jersey

### **ARABIAN BRICK**

COLORS AVAILABLE: CARDINAL RED, CHICAGO, HACIENDA, MISSION, NEW JERSEY, STUDIO