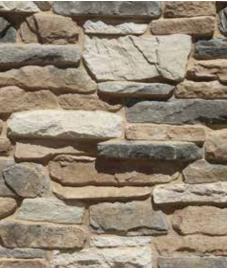

## **CANYON STONE**

COLORS AVAILABLE: ARTIC, CHARDONNAY, CREAM, DESERT, GREY, MANNY, MAPLE, MONTANA, ONYX, QUEBEC, RANCH, SANTA FE, WEST HILLS

APPLICATION: MORTARED

CUSTOM COLORS: only available to purchase for orders over 10,000 sq ft