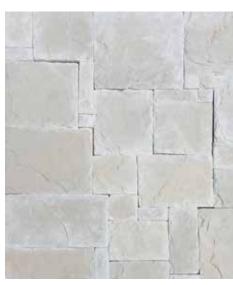

### STONA CRETA

COLORS AVAILABLE: ARTIC, EBONY, IVORY, PEARL

### APPLICATION: DRY STACKED

CUSTOM COLORS: only available to purchase for orders over 10,000 sq ft

argento

ebony

pearl

STONA SHERPA COLORS AVAILABLE: ARGENTO, EBONY, PEARL