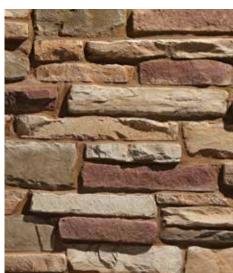

## **CANYON STONE**

COLORS AVAILABLE: ARTIC, CHARDONNAY, CREAM, DESERT, GREY, MANNY, MAPLE, MONTANA, ONYX, QUEBEC, RANCH, SANTA FE, WEST HILLS

APPLICATION: MORTARED

CUSTOM COLORS: only available to purchase for orders over 10,000 sq ft