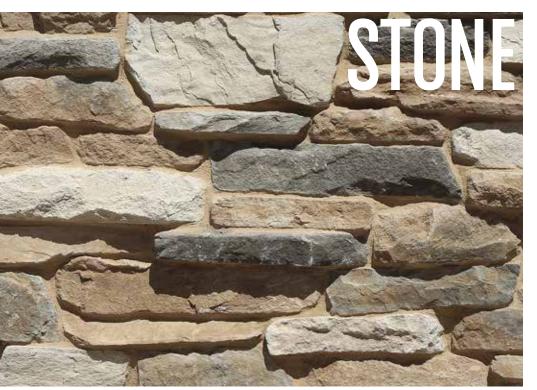

## **CANYON STONE**

COLORS AVAILABLE: ARTIC, CHARDONNAY, CREAM, DESERT, GREY, MANNY, MAPLE, MONTANA, ONYX, QUEBEC, RANCH, SANTA FE, WEST HILLS

APPLICATION: MORTARED

CUSTOM COLORS: only available to purchase for orders over 10,000 sq ft