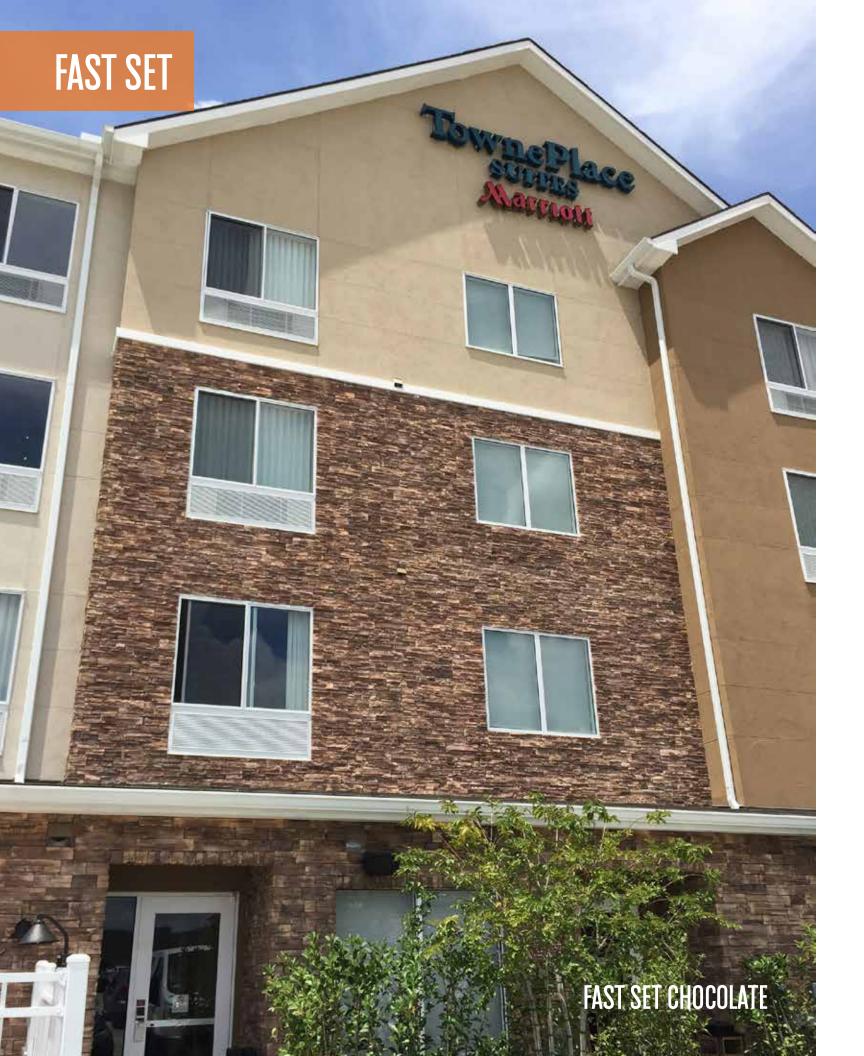

graphite

pasco

peninsula

quebec

southwest

springs

terracota

COLORS AVAILABLE: BEIGE, CALABRIA, CANADA, CAREYES, CHARDONNAY, CHOCOLATE, DESERT, GRAPHITE, PASCO, PENINSULA, QUEBEC, SOUTHWEST, SPRINGS, TERRACOTA