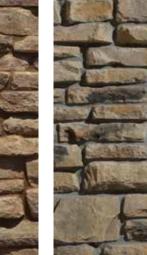

## **CANYON STONE**

COLORS AVAILABLE: ARTIC, CHARDONNAY, CREAM, DESERT, GREY, MANNY, MAPLE, MONTANA, ONYX, QUEBEC, RANCH, SANTA FE, WEST HILLS

APPLICATION: MORTARED

CUSTOM COLORS: only available to purchase for orders over 10,000 sq ft