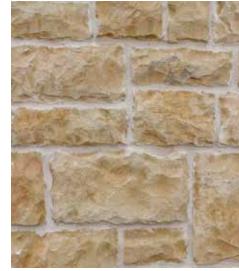

## **CANYON STONE**

COLORS AVAILABLE: ARTIC, CHARDONNAY, CREAM, DESERT, GREY, MANNY, MAPLE, MONTANA, ONYX, QUEBEC, RANCH, SANTA FE, WEST HILLS

APPLICATION: MORTARED

CUSTOM COLORS: only available to purchase for orders over 10,000 sq ft