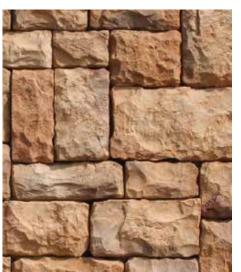

quebec

ray

shadow west hills white

COBBLE STONE
COLORS AVAILABLE: AMBER, ANTIQUE, ARIZONA, CARAMEL, CEDAR, CHARDONNAY, DIAMOND, MESA GREY, MULH, NATURAL, PINEAPPLE, QUEBEC, RAY, SHADOW, WEST HILLS, WHITE