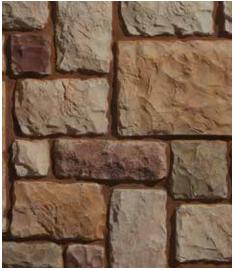

## **CANYON STONE**

COLORS AVAILABLE: ARTIC, CHARDONNAY, CREAM, DESERT, GREY, MANNY, MAPLE, MONTANA, ONYX, QUEBEC, RANCH, SANTA FE, WEST HILLS

APPLICATION: MORTARED

CUSTOM COLORS: only available to purchase for orders over 10,000 sq ft