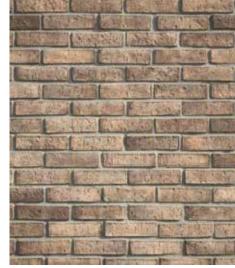

### APPLICATION: MORTARED

CUSTOM COLORS: only available to purchase for orders over 10,000 sq ft

hacienda

mesa grey

new jersey

CORK BRICK COLORS AVAILABLE: HACIENDA, MESA GREY, NEW JERSEY

### APPLICATION: MORTARED

CUSTOM COLORS: only available to purchase for orders over 10,000 sq ft

blanc

buff charcoal grey