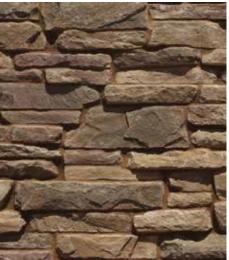

## **CANYON STONE**

COLORS AVAILABLE: ARTIC, CHARDONNAY, CREAM, DESERT, GREY, MANNY, MAPLE, MONTANA, ONYX, QUEBEC, RANCH, SANTA FE, WEST HILLS

APPLICATION: MORTARED

CUSTOM COLORS: only available to purchase for orders over 10,000 sq ft