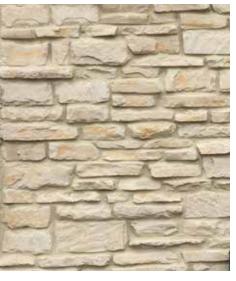

acapulco

nepal

onyx

silver

white

CAROLINA COLORS AVAILABLE: ACAPULCO, NEPAL, ONYX, SILVER, WHITE

# APPLICATION: DRY STACKED

CUSTOM COLORS: only available to purchase for orders over 10,000 sq ft

beige

caramel

county

cream

desert

grey