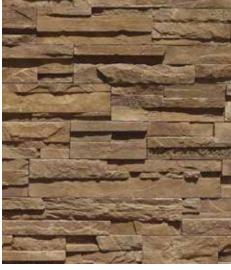

## **CANYON STONE**

COLORS AVAILABLE: ARTIC, CHARDONNAY, CREAM, DESERT, GREY, MANNY, MAPLE, MONTANA, ONYX, QUEBEC, RANCH, SANTA FE, WEST HILLS

APPLICATION: MORTARED

CUSTOM COLORS: only available to purchase for orders over 10,000 sq ft