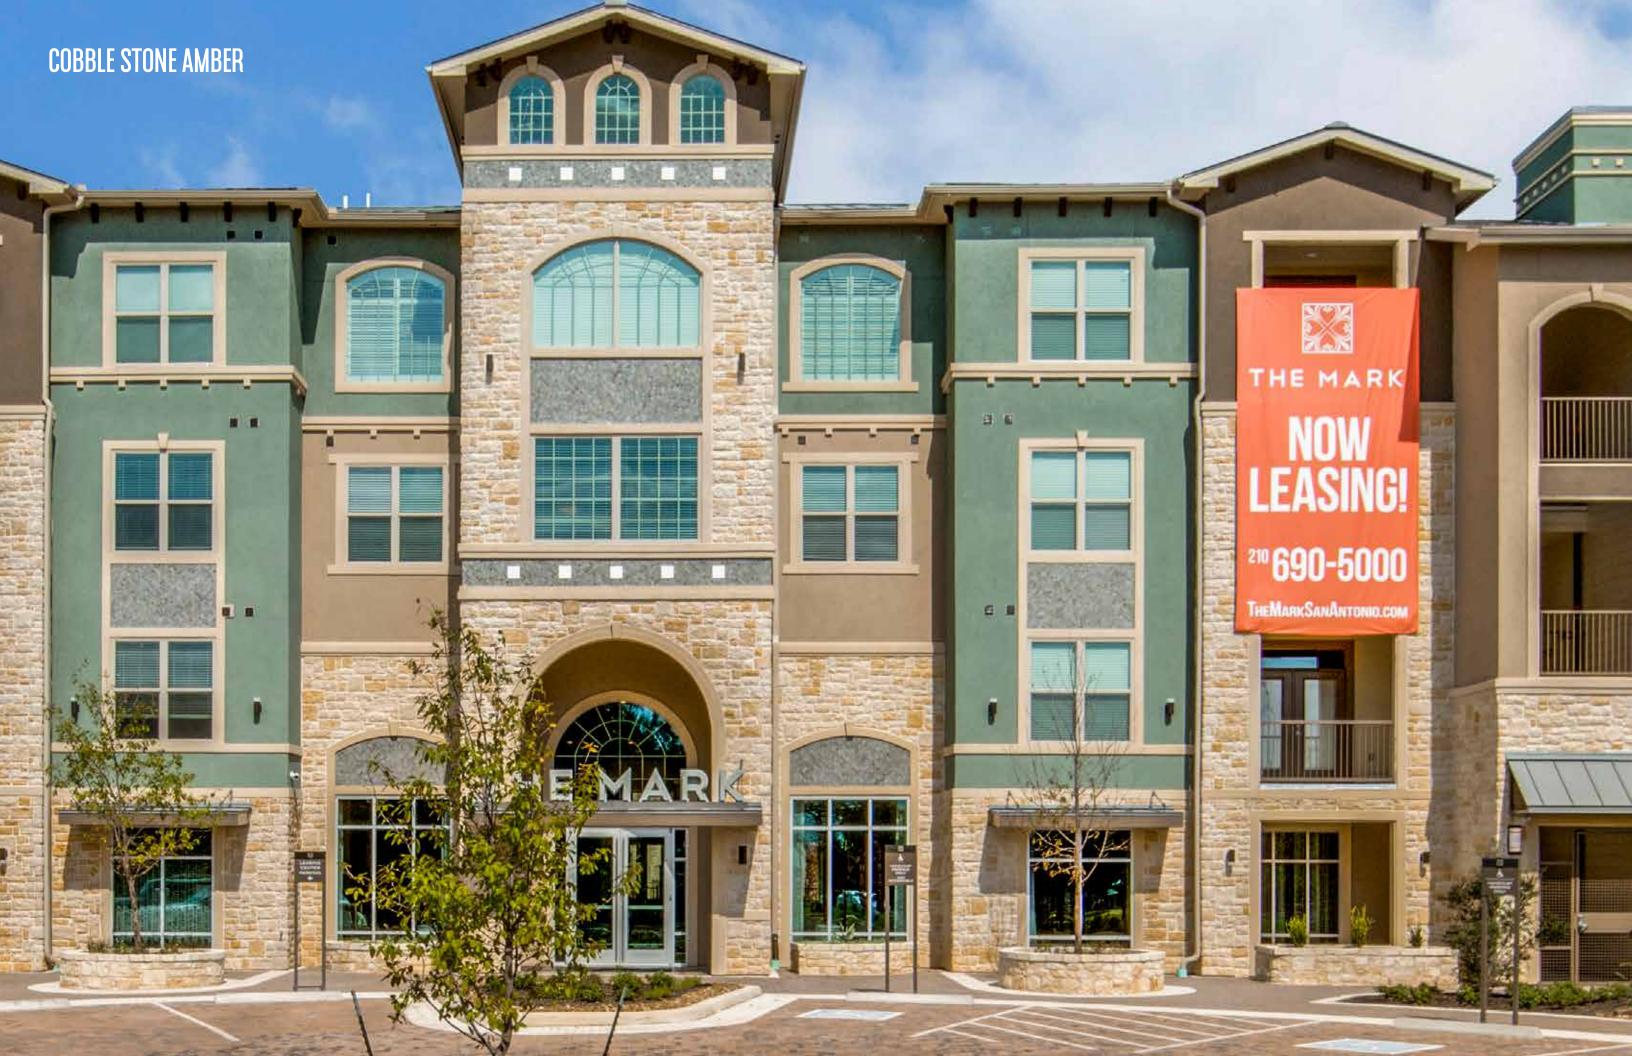

quebec

ray

shadow west hills white

COBBLE STONE
COLORS AVAILABLE: AMBER, ANTIQUE, ARIZONA, CARAMEL, CEDAR, CHARDONNAY, DIAMOND, MESA GREY, MULH, NATURAL, PINEAPPLE, QUEBEC, RAY, SHADOW, WEST HILLS, WHITE