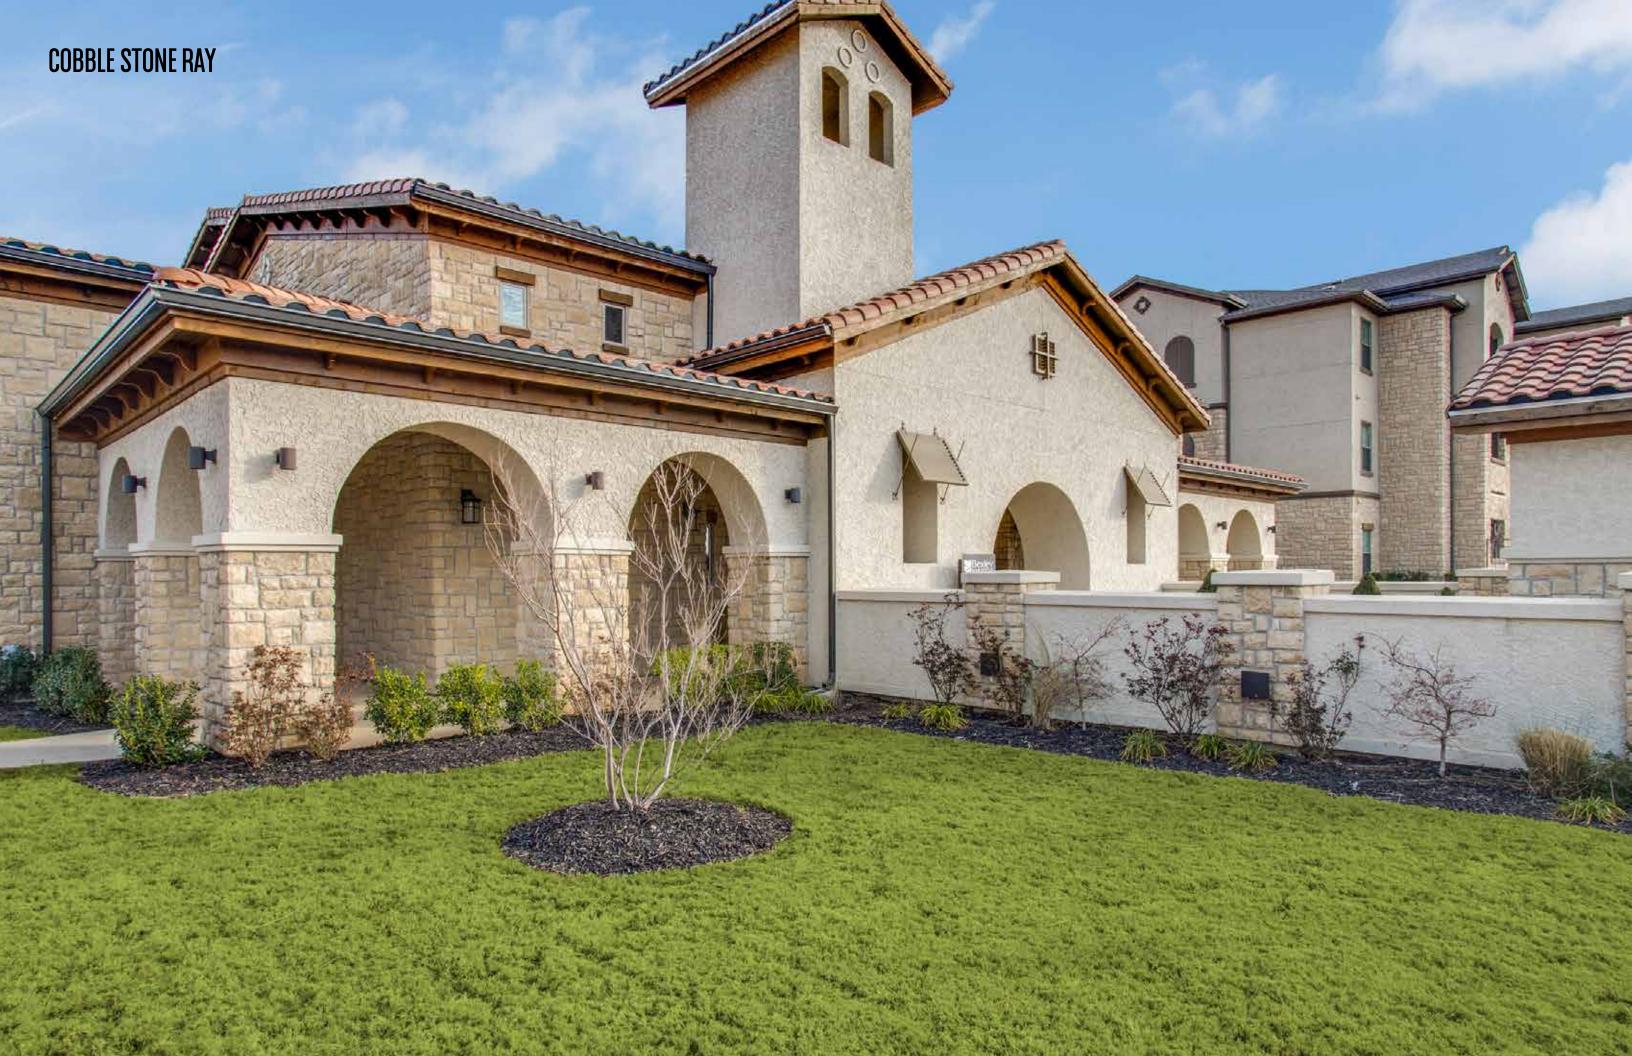

amber

antique

arizona

chardonnay

mesa grey

mulh

natural

pineapple

quebec

ray

shadow west hills white

COBBLE STONE
COLORS AVAILABLE: AMBER, ANTIQUE, ARIZONA, CARAMEL, CEDAR, CHARDONNAY, DIAMOND, MESA GREY, MULH, NATURAL, PINEAPPLE, QUEBEC, RAY, SHADOW, WEST HILLS, WHITE