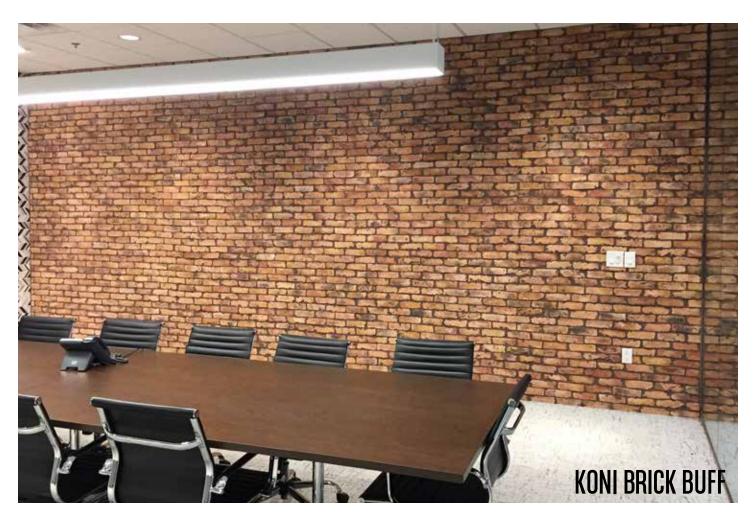

## KONI BRICK®

COLORS AVAILABLE: BLANC, BUFF, CHARCOAL, GREY, ROSSE

### APPLICATION: MORTARED

CUSTOM COLORS: only available to purchase for orders over 10,000 sq ft

rosse