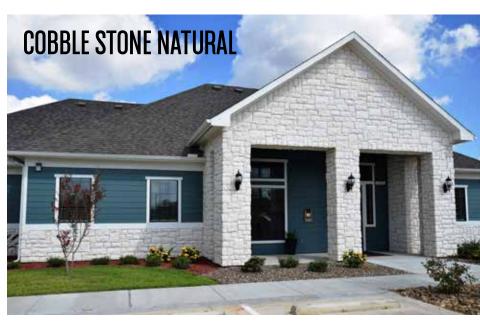

amber

antique

arizona

chardonnay

mesa grey

mulh

natural

pineapple

quebec

ray

shadow west hills white

COBBLE STONE
COLORS AVAILABLE: AMBER, ANTIQUE, ARIZONA, CARAMEL, CEDAR, CHARDONNAY, DIAMOND, MESA GREY, MULH, NATURAL, PINEAPPLE, QUEBEC, RAY, SHADOW, WEST HILLS, WHITE