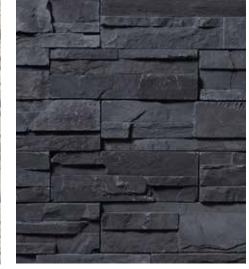

## **CANYON STONE**

COLORS AVAILABLE: ARTIC, CHARDONNAY, CREAM, DESERT, GREY, MANNY, MAPLE, MONTANA, ONYX, QUEBEC, RANCH, SANTA FE, WEST HILLS

APPLICATION: MORTARED

CUSTOM COLORS: only available to purchase for orders over 10,000 sq ft

santa fe