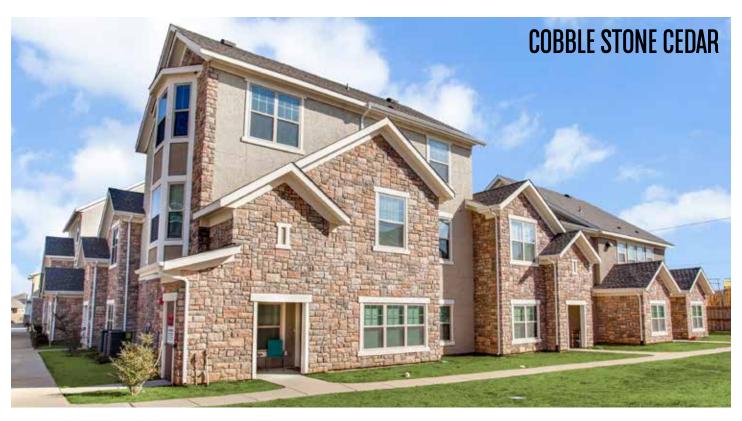

quebec

ray

shadow west hills white

COBBLE STONE
COLORS AVAILABLE: AMBER, ANTIQUE, ARIZONA, CARAMEL, CEDAR, CHARDONNAY, DIAMOND, MESA GREY, MULH, NATURAL, PINEAPPLE, QUEBEC, RAY, SHADOW, WEST HILLS, WHITE