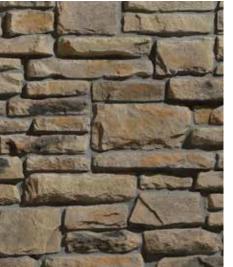

## **CANYON STONE**

COLORS AVAILABLE: ARTIC, CHARDONNAY, CREAM, DESERT, GREY, MANNY, MAPLE, MONTANA, ONYX, QUEBEC, RANCH, SANTA FE, WEST HILLS

APPLICATION: MORTARED

CUSTOM COLORS: only available to purchase for orders over 10,000 sq ft