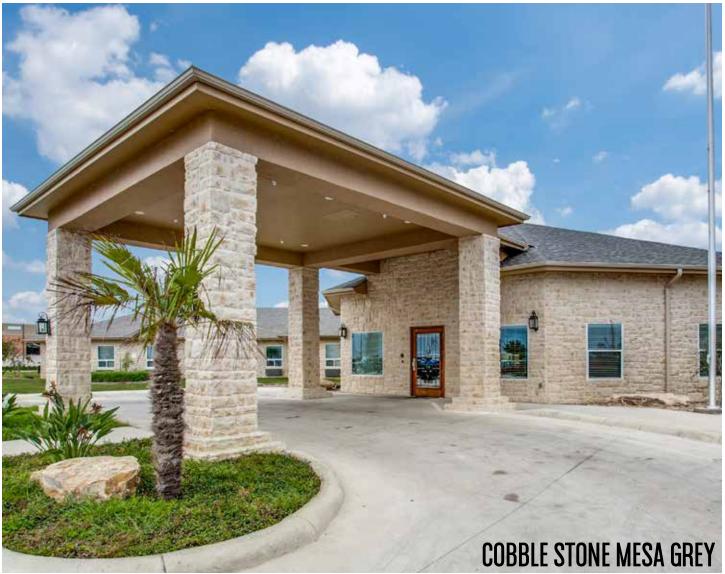

amber

antique

arizona

chardonnay

mesa grey

mulh

natural

pineapple

quebec

ray

shadow west hills white

COBBLE STONE
COLORS AVAILABLE: AMBER, ANTIQUE, ARIZONA, CARAMEL, CEDAR, CHARDONNAY, DIAMOND, MESA GREY, MULH, NATURAL, PINEAPPLE, QUEBEC, RAY, SHADOW, WEST HILLS, WHITE