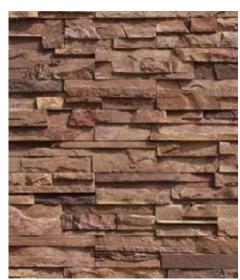

# **CLIFF STONE**

COLORS AVAILABLE: CAFE, CHARDONNAY, DUBAI, GRAPHITE, SOUTHWEST, WHITE