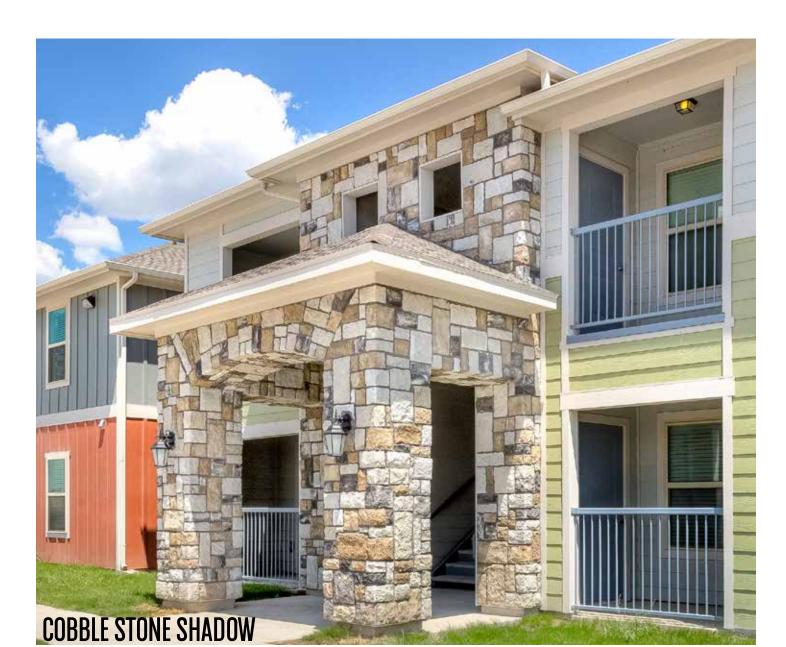

quebec

ray

shadow west hills white

COBBLE STONE
COLORS AVAILABLE: AMBER, ANTIQUE, ARIZONA, CARAMEL, CEDAR, CHARDONNAY, DIAMOND, MESA GREY, MULH, NATURAL, PINEAPPLE, QUEBEC, RAY, SHADOW, WEST HILLS, WHITE