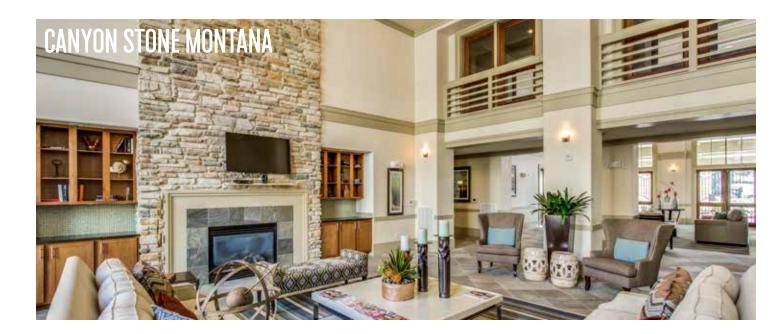

## **CANYON STONE**

COLORS AVAILABLE: ARTIC, CHARDONNAY, CREAM, DESERT, GREY, MANNY, MAPLE, MONTANA, ONYX, QUEBEC, RANCH, SANTA FE, WEST HILLS

APPLICATION: MORTARED

CUSTOM COLORS: only available to purchase for orders over 10,000 sq ft