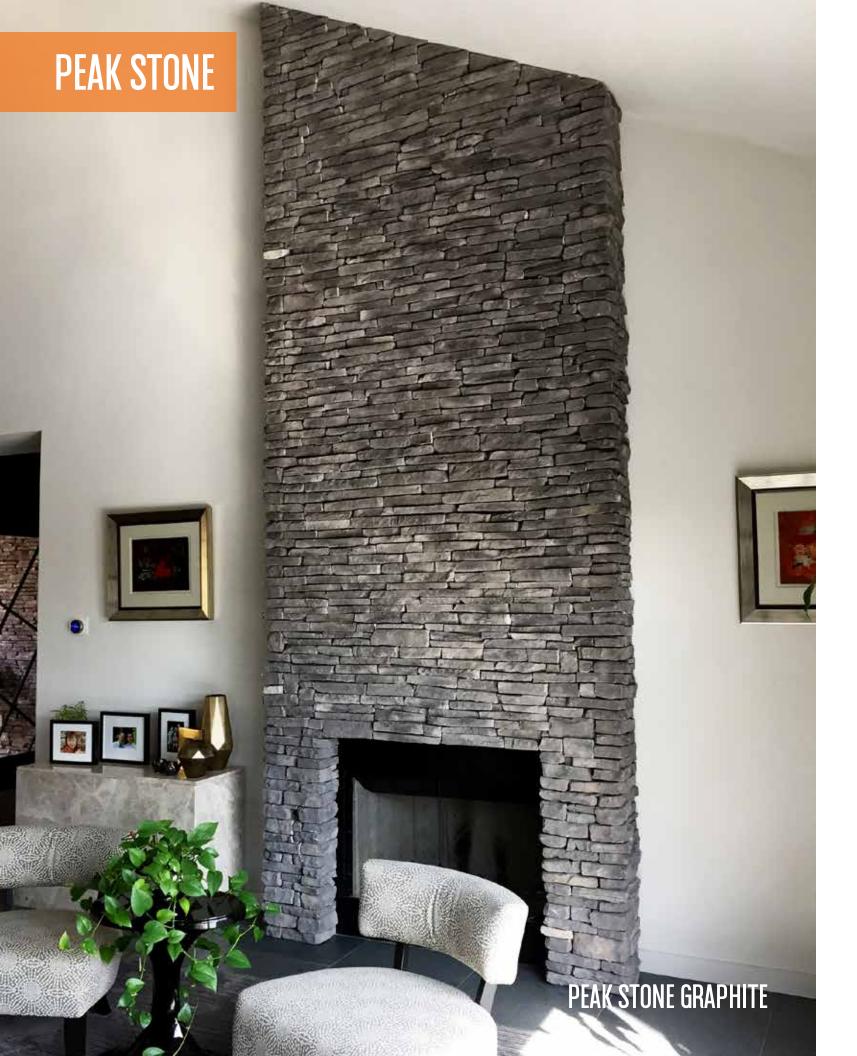

## APPLICATION: MORTARED/DRY STACKED

CUSTOM COLORS: only available to purchase for orders over 10,000 sq ft

cream

forest

graphite

manny

nappa

quebec

PEAK STONE COLORS AVAILABLE: CREAM, FOREST, GRAPHITE, MANNY, NAPA, QUEBEC

### APPLICATION: MORTARED/DRY STACKED

CUSTOM COLORS: only available to purchase for orders over 10,000 sq ft

\*\*Colors shown above are provided to demonstrate the colors & shades available. COLORS ARE ONLY APPROXIMATE.