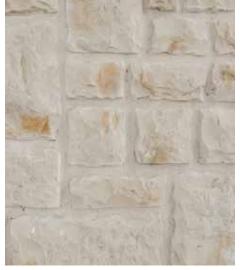

amber

antique

arizona

chardonnay

mesa grey

mulh

natural

pineapple

quebec

ray

shadow west hills white

COBBLE STONE
COLORS AVAILABLE: AMBER, ANTIQUE, ARIZONA, CARAMEL, CEDAR, CHARDONNAY, DIAMOND, MESA GREY, MULH, NATURAL, PINEAPPLE, QUEBEC, RAY, SHADOW, WEST HILLS, WHITE