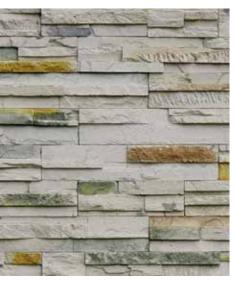

FIELD STONE COLORS AVAILABLE: APACHE, CHARDONNAY, DORADA, MONTANA CAFE, OLIVE\*, QUEBEC

APPLICATION: MORTARED

CUSTOM COLORS: only available to purchase for orders over 10,000 sq ft

galarza white

galarza coffee