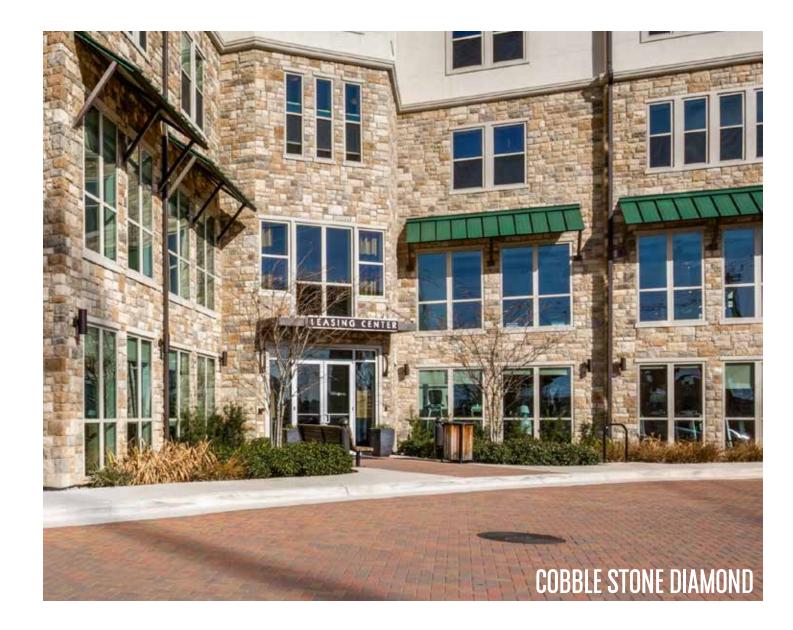

quebec

ray

shadow west hills white

COBBLE STONE
COLORS AVAILABLE: AMBER, ANTIQUE, ARIZONA, CARAMEL, CEDAR, CHARDONNAY, DIAMOND, MESA GREY, MULH, NATURAL, PINEAPPLE, QUEBEC, RAY, SHADOW, WEST HILLS, WHITE