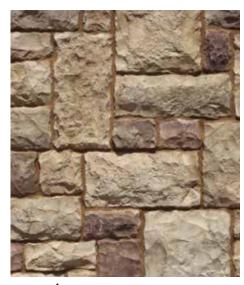

CASTLE STONE
COLORS AVAILABLE: BEIGE, CARAMEL, COUNTY, CREAM, DESERT, GREY

### APPLICATION: MORTARED/DRY STACKED

CUSTOM COLORS: only available to purchase for orders over 10,000 sq ft

cafe

chardonnay

dubai

graphite

southwest

white