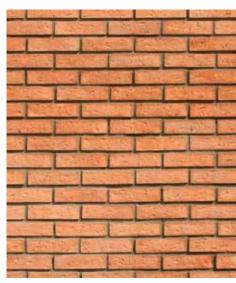

## APPLICATION: MORTARED

CUSTOM COLORS: only available to purchase for orders over 10,000 sq ft

cardinal red

chicago

hacienda

mission

new jersey

### **ARABIAN BRICK**

COLORS AVAILABLE: CARDINAL RED, CHICAGO, HACIENDA, MISSION, NEW JERSEY, STUDIO