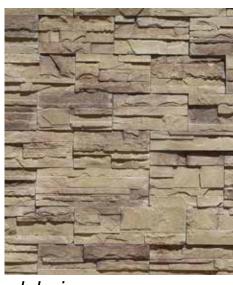

artic

chardonnay

cream

desert

grey

manny

quebec

ranch

santa fe

## **CANYON STONE**

COLORS AVAILABLE: ARTIC, CHARDONNAY, CREAM, DESERT, GREY, MANNY, MAPLE, MONTANA, ONYX, QUEBEC, RANCH, SANTA FE, WEST HILLS

APPLICATION: MORTARED

CUSTOM COLORS: only available to purchase for orders over 10,000 sq ft