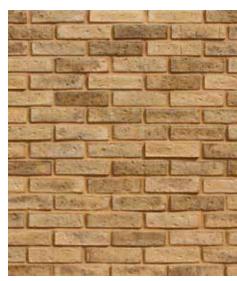

### **ARABIAN BRICK**

COLORS AVAILABLE: CARDINAL RED, CHICAGO, HACIENDA, MISSION, NEW JERSEY, STUDIO

## APPLICATION: MORTARED

CUSTOM COLORS: only available to purchase for orders over 10,000 sq ft

cardinal red

chicago

hacienda

mission

new jersey