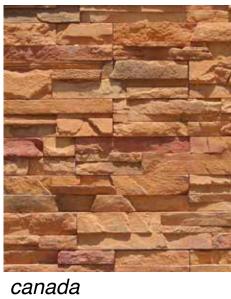

graphite

pasco

peninsula

quebec

southwest

springs

terracota

COLORS AVAILABLE: BEIGE, CALABRIA, CANADA, CAREYES, CHARDONNAY, CHOCOLATE, DESERT, GRAPHITE, PASCO, PENINSULA, QUEBEC, SOUTHWEST, SPRINGS, TERRACOTA