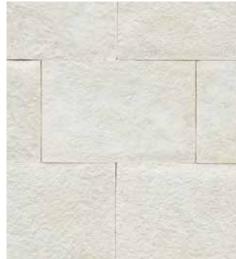

FIELD STONE COLORS AVAILABLE: APACHE, CHARDONNAY, DORADA, MONTANA CAFE, OLIVE\*, QUEBEC

APPLICATION: MORTARED

CUSTOM COLORS: only available to purchase for orders over 10,000 sq ft

galarza white

galarza coffee

# **GALARZA**

COLORS AVAILABLE: GALARZA WHITE, GALARZA COFFEE