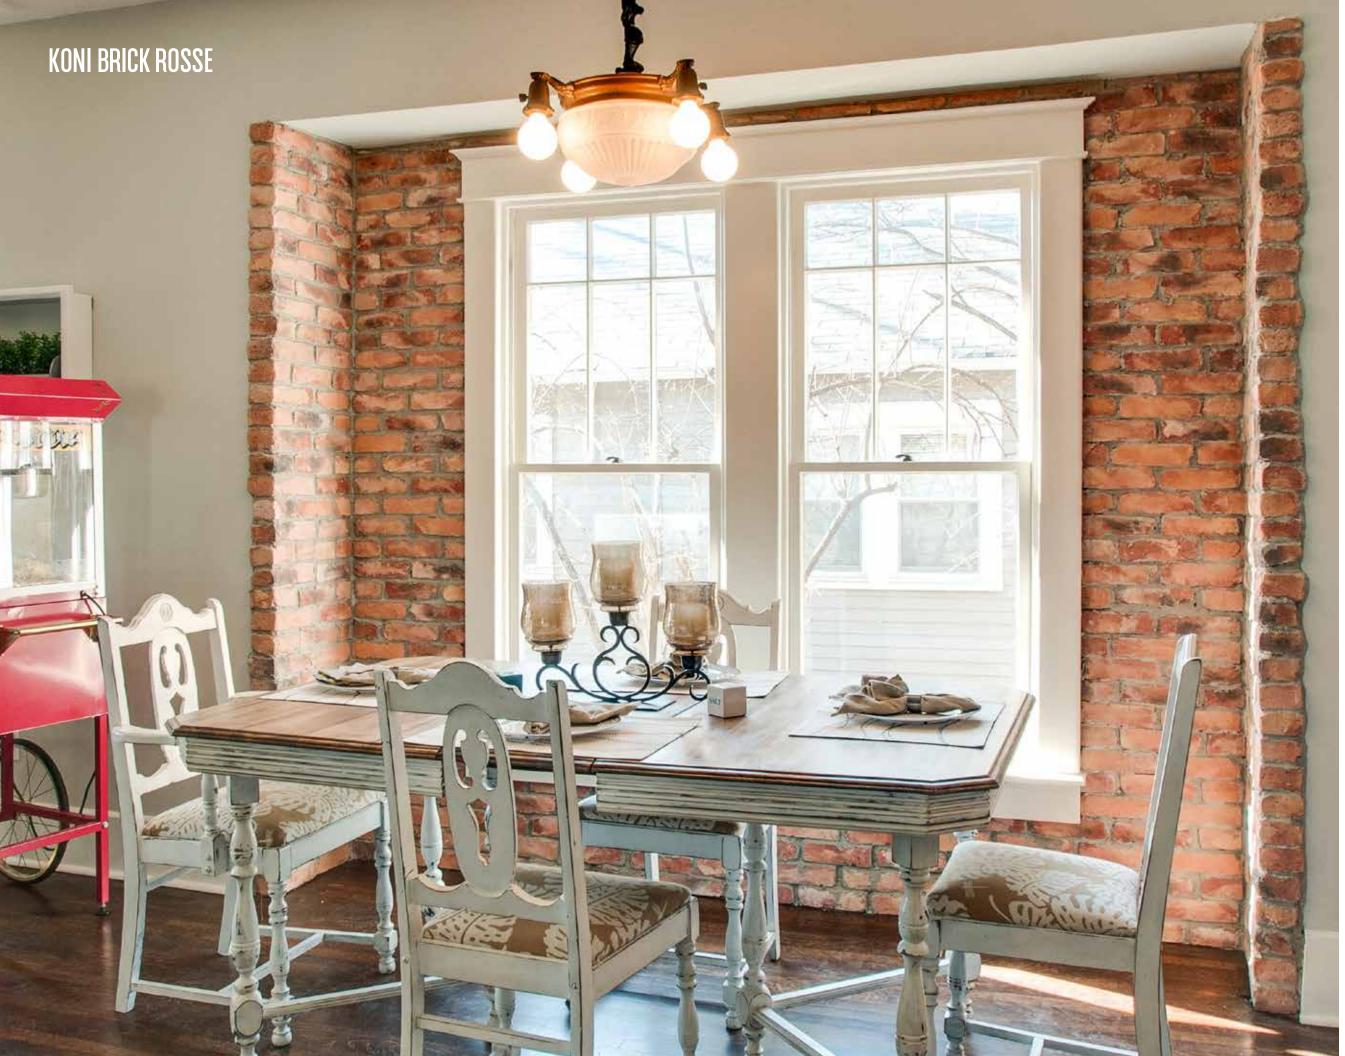

## KONI BRICK®

COLORS AVAILABLE: BLANC, BUFF, CHARCOAL, GREY, ROSSE

### APPLICATION: MORTARED

CUSTOM COLORS: only available to purchase for orders over 10,000 sq ft

rosse