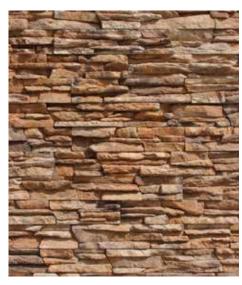

acapulco

nepal

onyx

silver

white

CAROLINA COLORS AVAILABLE: ACAPULCO, NEPAL, ONYX, SILVER, WHITE

# APPLICATION: DRY STACKED

CUSTOM COLORS: only available to purchase for orders over 10,000 sq ft

beige

caramel

county

cream

desert

grey