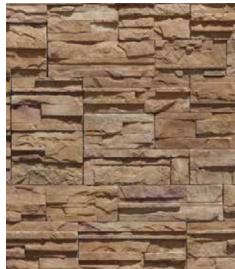

graphite

pasco

peninsula

quebec

southwest

springs

terracota

COLORS AVAILABLE: BEIGE, CALABRIA, CANADA, CAREYES, CHARDONNAY, CHOCOLATE, DESERT, GRAPHITE, PASCO, PENINSULA, QUEBEC, SOUTHWEST, SPRINGS, TERRACOTA