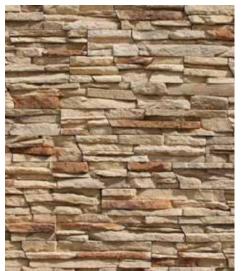

acapulco

nepal

onyx

silver

white

CAROLINA COLORS AVAILABLE: ACAPULCO, NEPAL, ONYX, SILVER, WHITE

# APPLICATION: DRY STACKED

CUSTOM COLORS: only available to purchase for orders over 10,000 sq ft

beige

caramel

county

cream

desert

grey