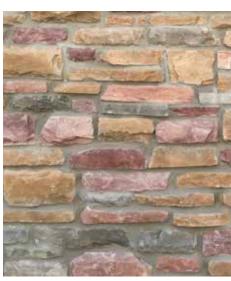

## **CANYON STONE**

COLORS AVAILABLE: ARTIC, CHARDONNAY, CREAM, DESERT, GREY, MANNY, MAPLE, MONTANA, ONYX, QUEBEC, RANCH, SANTA FE, WEST HILLS

APPLICATION: MORTARED

CUSTOM COLORS: only available to purchase for orders over 10,000 sq ft