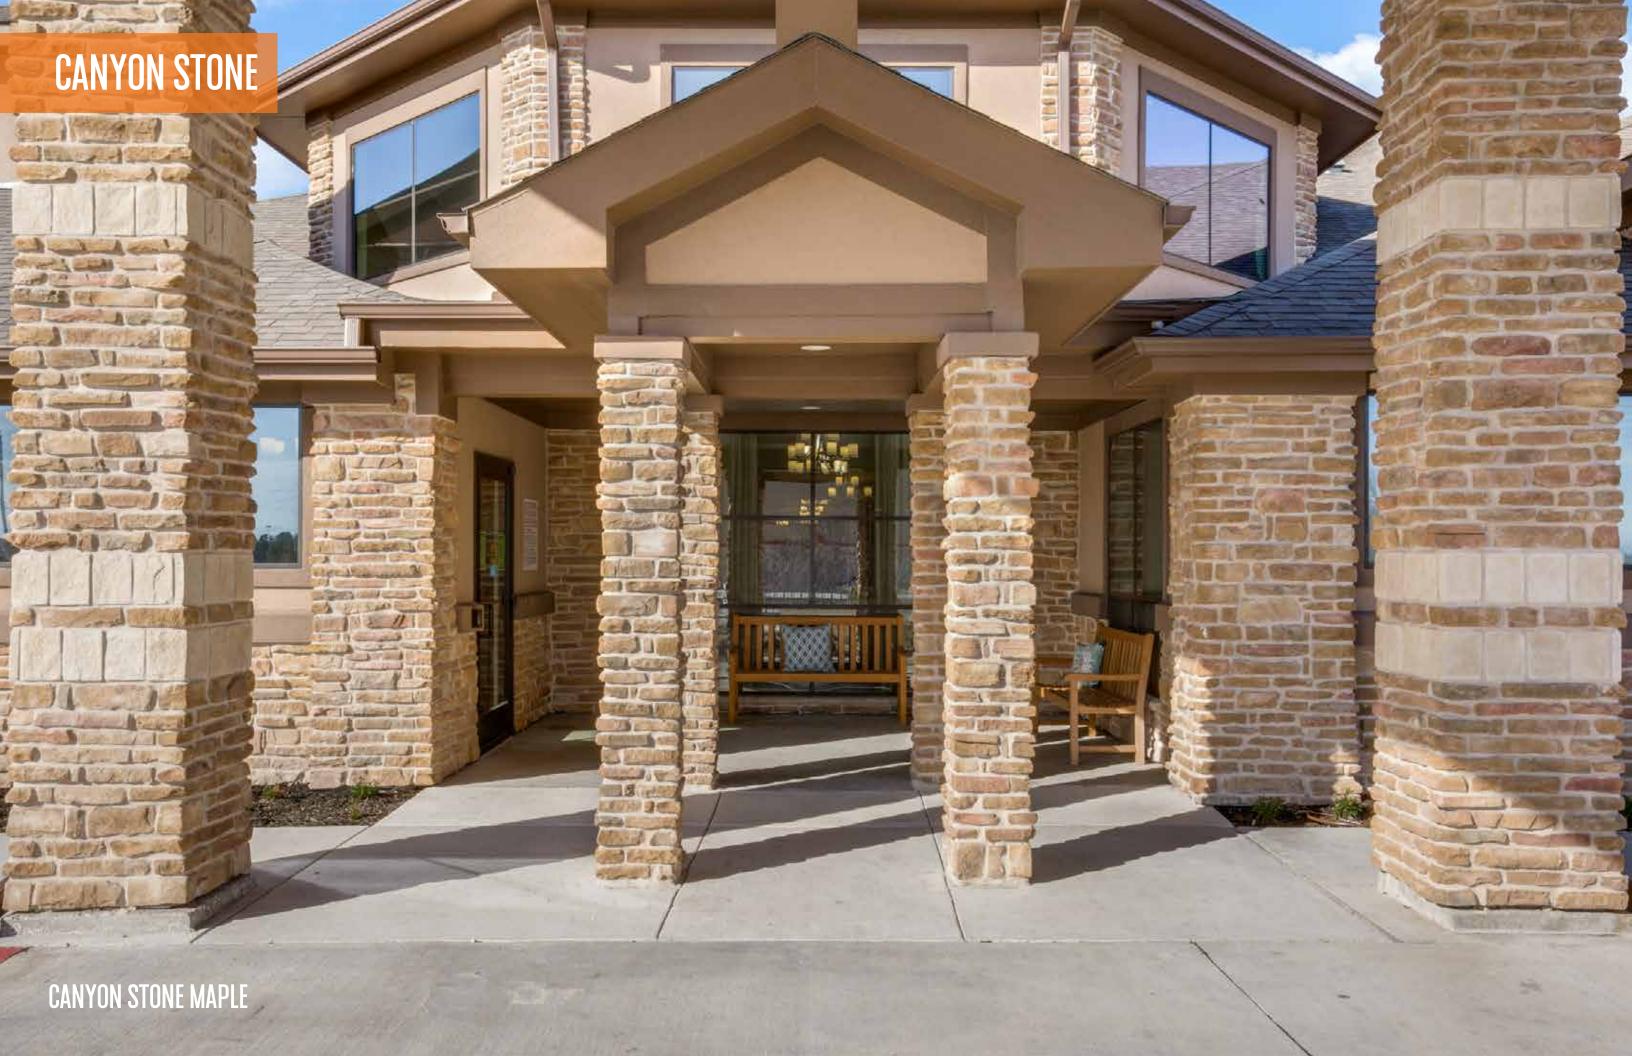

## **CANYON STONE**

COLORS AVAILABLE: ARTIC, CHARDONNAY, CREAM, DESERT, GREY, MANNY, MAPLE, MONTANA, ONYX, QUEBEC, RANCH, SANTA FE, WEST HILLS

APPLICATION: MORTARED

CUSTOM COLORS: only available to purchase for orders over 10,000 sq ft