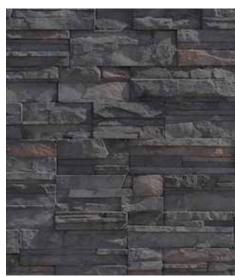

artic

chardonnay

cream

desert

grey

manny

quebec

ranch

santa fe

## **CANYON STONE**

COLORS AVAILABLE: ARTIC, CHARDONNAY, CREAM, DESERT, GREY, MANNY, MAPLE, MONTANA, ONYX, QUEBEC, RANCH, SANTA FE, WEST HILLS

APPLICATION: MORTARED

CUSTOM COLORS: only available to purchase for orders over 10,000 sq ft