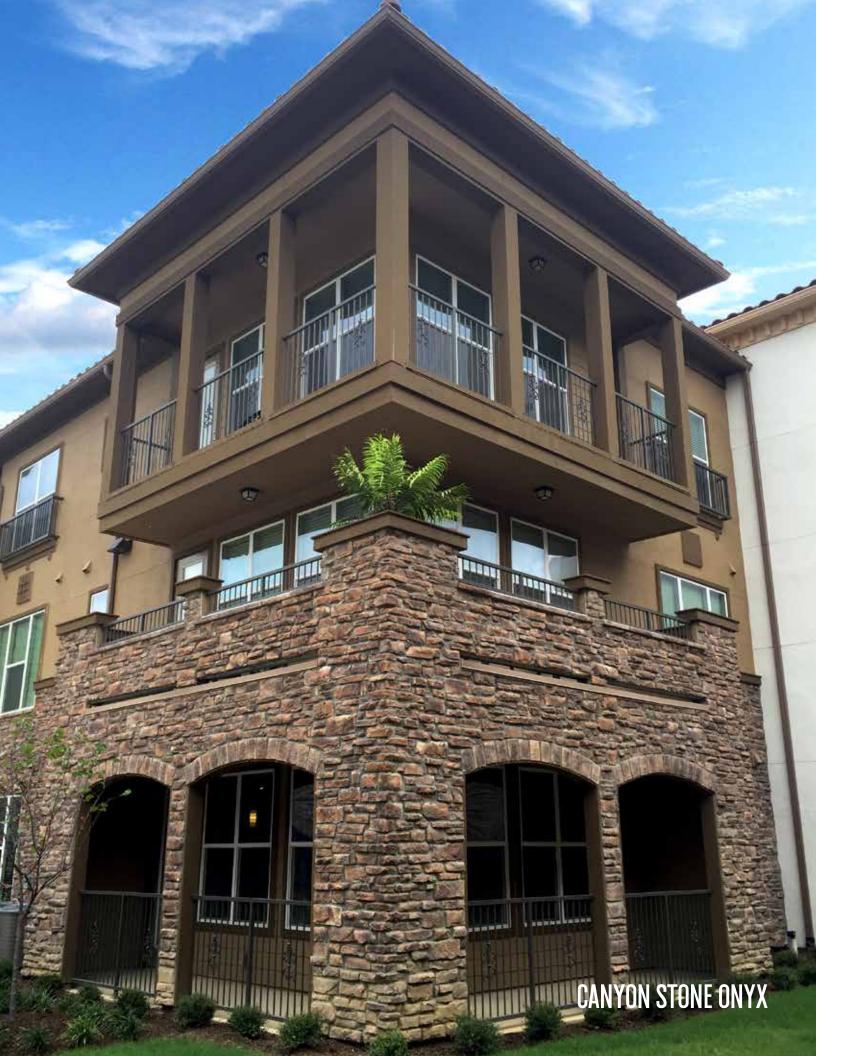

## **CANYON STONE**

COLORS AVAILABLE: ARTIC, CHARDONNAY, CREAM, DESERT, GREY, MANNY, MAPLE, MONTANA, ONYX, QUEBEC, RANCH, SANTA FE, WEST HILLS

APPLICATION: MORTARED

CUSTOM COLORS: only available to purchase for orders over 10,000 sq ft