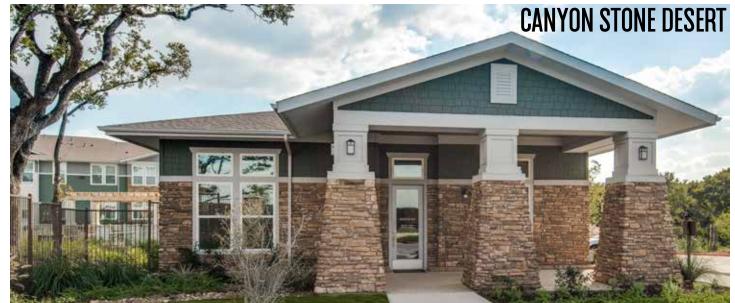

## **CANYON STONE**

COLORS AVAILABLE: ARTIC, CHARDONNAY, CREAM, DESERT, GREY, MANNY, MAPLE, MONTANA, ONYX, QUEBEC, RANCH, SANTA FE, WEST HILLS

APPLICATION: MORTARED

CUSTOM COLORS: only available to purchase for orders over 10,000 sq ft