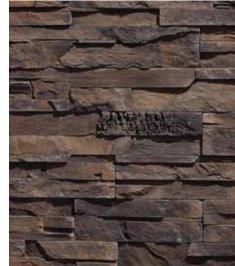

# APPLICATION: DRY STACKED

CUSTOM COLORS: only available to purchase for orders over 10,000 sq ft

beige

caramel

county

cream

desert

grey

CASTLE STONE
COLORS AVAILABLE: BEIGE, CARAMEL, COUNTY, CREAM, DESERT, GREY

### APPLICATION: MORTARED/DRY STACKED

CUSTOM COLORS: only available to purchase for orders over 10,000 sq ft

cafe

chardonnay

dubai

graphite

southwest

white