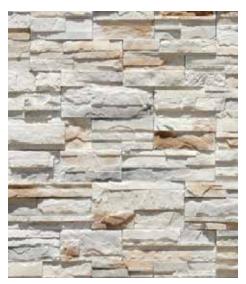

acapulco

nepal

onyx

silver

white

CAROLINA COLORS AVAILABLE: ACAPULCO, NEPAL, ONYX, SILVER, WHITE

# APPLICATION: DRY STACKED

CUSTOM COLORS: only available to purchase for orders over 10,000 sq ft

beige

caramel

county

cream

desert

grey