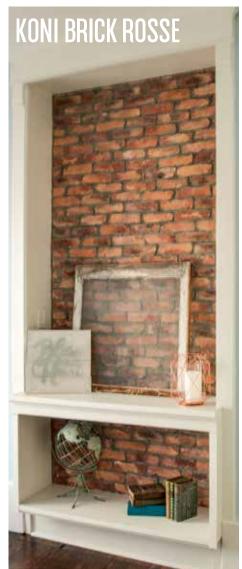

## KONI BRICK®

COLORS AVAILABLE: BLANC, BUFF, CHARCOAL, GREY, ROSSE

### APPLICATION: MORTARED

CUSTOM COLORS: only available to purchase for orders over 10,000 sq ft

rosse