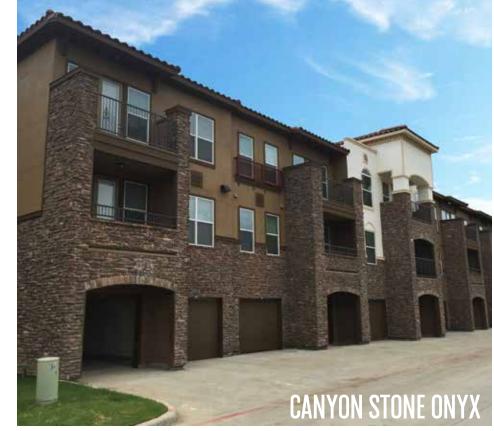

## **CANYON STONE**

COLORS AVAILABLE: ARTIC, CHARDONNAY, CREAM, DESERT, GREY, MANNY, MAPLE, MONTANA, ONYX, QUEBEC, RANCH, SANTA FE, WEST HILLS

APPLICATION: MORTARED

CUSTOM COLORS: only available to purchase for orders over 10,000 sq ft