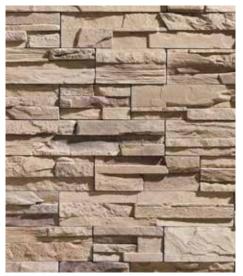

acapulco

nepal

onyx

silver

white

CAROLINA COLORS AVAILABLE: ACAPULCO, NEPAL, ONYX, SILVER, WHITE

# APPLICATION: DRY STACKED

CUSTOM COLORS: only available to purchase for orders over 10,000 sq ft

beige

caramel

county

cream

desert

grey