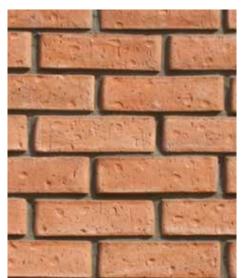

## KONI BRICK®

COLORS AVAILABLE: BLANC, BUFF, CHARCOAL, GREY, ROSSE

### APPLICATION: MORTARED

CUSTOM COLORS: only available to purchase for orders over 10,000 sq ft

rosse