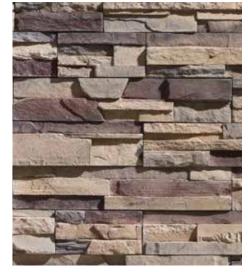

## **CANYON STONE**

COLORS AVAILABLE: ARTIC, CHARDONNAY, CREAM, DESERT, GREY, MANNY, MAPLE, MONTANA, ONYX, QUEBEC, RANCH, SANTA FE, WEST HILLS

APPLICATION: MORTARED

CUSTOM COLORS: only available to purchase for orders over 10,000 sq ft

artic

chardonnay

cream

desert

grey

manny

quebec

ranch