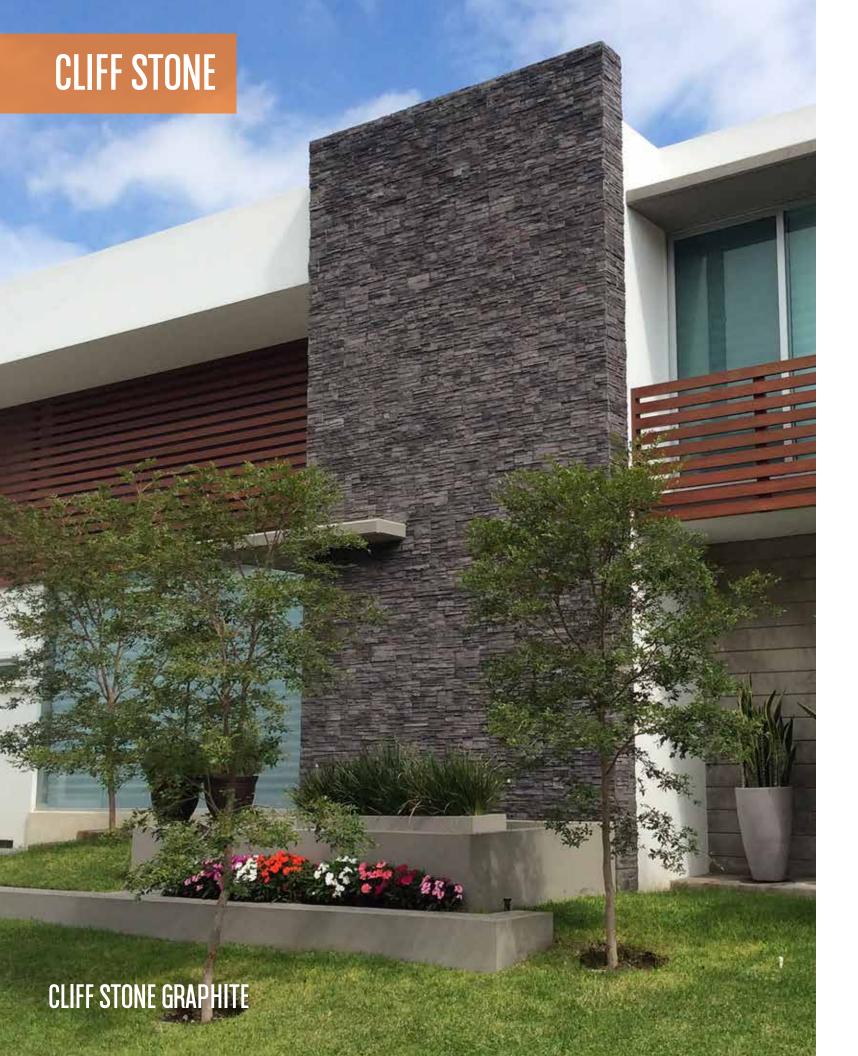

### APPLICATION: MORTARED/DRY STACKED

CUSTOM COLORS: only available to purchase for orders over 10,000 sq ft

cafe

chardonnay

dubai

graphite

southwest

white

# **CLIFF STONE**

COLORS AVAILABLE: CAFE, CHARDONNAY, DUBAI, GRAPHITE, SOUTHWEST, WHITE

#### APPLICATION: MORTARED/DRY STACKED

CUSTOM COLORS: only available to purchase for orders over 10,000 sq ft

\*\*Colors shown above are provided to demonstrate the colors & shades available. COLORS ARE ONLY APPROXIMATE. Variation in colors & shades are as true as the printing process allows. Please refer to actual samples for best matching results.