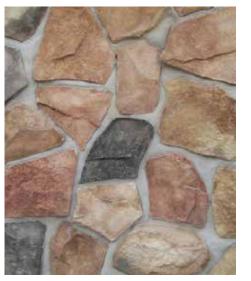

# APPLICATION: DRY STACKED

CUSTOM COLORS: only available to purchase for orders over 10,000 sq ft

beige

caramel

county

cream

desert

grey

CASTLE STONE
COLORS AVAILABLE: BEIGE, CARAMEL, COUNTY, CREAM, DESERT, GREY

### APPLICATION: MORTARED/DRY STACKED

CUSTOM COLORS: only available to purchase for orders over 10,000 sq ft

cafe

chardonnay

dubai

graphite

southwest

white