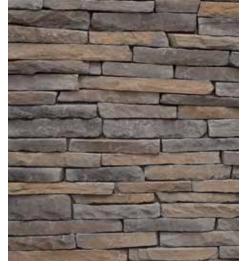

## **CANYON STONE**

COLORS AVAILABLE: ARTIC, CHARDONNAY, CREAM, DESERT, GREY, MANNY, MAPLE, MONTANA, ONYX, QUEBEC, RANCH, SANTA FE, WEST HILLS

APPLICATION: MORTARED

CUSTOM COLORS: only available to purchase for orders over 10,000 sq ft