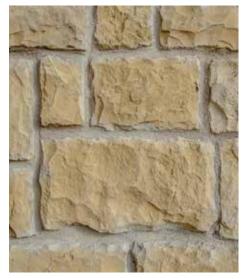

# **CLIFF STONE**

COLORS AVAILABLE: CAFE, CHARDONNAY, DUBAI, GRAPHITE, SOUTHWEST, WHITE

#### APPLICATION: MORTARED/DRY STACKED

CUSTOM COLORS: only available to purchase for orders over 10,000 sq ft

\*\*Colors shown above are provided to demonstrate the colors & shades available. COLORS ARE ONLY APPROXIMATE. Variation in colors & shades are as true as the printing process allows. Please refer to actual samples for best matching results.