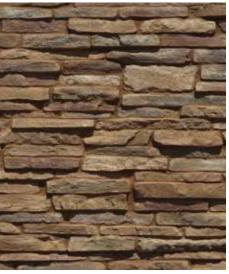

## **CANYON STONE**

COLORS AVAILABLE: ARTIC, CHARDONNAY, CREAM, DESERT, GREY, MANNY, MAPLE, MONTANA, ONYX, QUEBEC, RANCH, SANTA FE, WEST HILLS

APPLICATION: MORTARED

CUSTOM COLORS: only available to purchase for orders over 10,000 sq ft