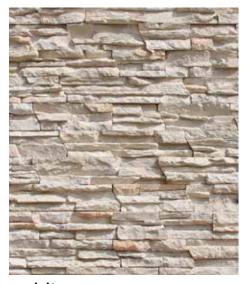

acapulco

nepal

onyx

silver

white

CAROLINA COLORS AVAILABLE: ACAPULCO, NEPAL, ONYX, SILVER, WHITE