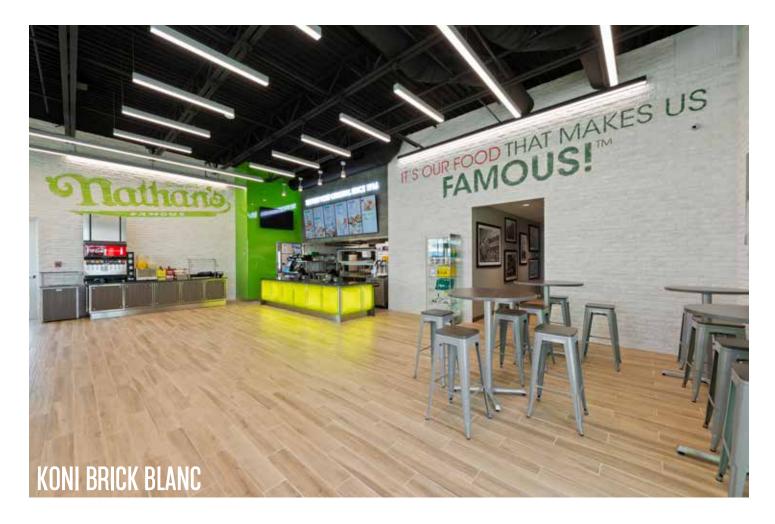

## KONI BRICK®

COLORS AVAILABLE: BLANC, BUFF, CHARCOAL, GREY, ROSSE

### APPLICATION: MORTARED

CUSTOM COLORS: only available to purchase for orders over 10,000 sq ft

rosse