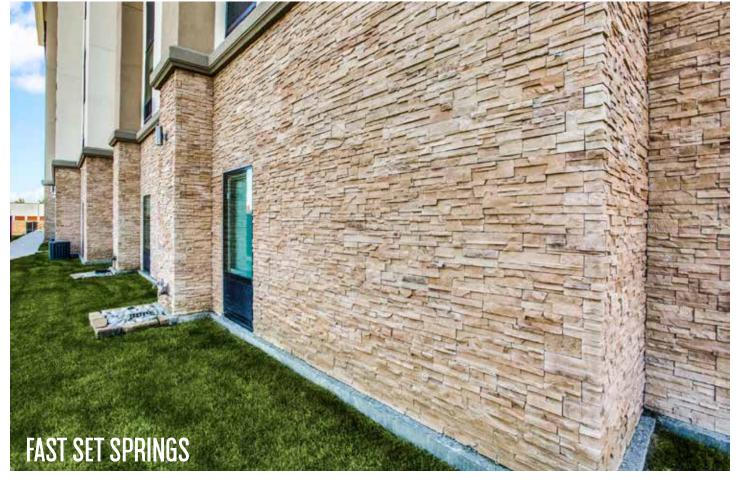

#### APPLICATION: MORTARED/DRY STACKED

CUSTOM COLORS: only available to purchase for orders over 10,000 sq ft

beige

calabria

careyes

chardonnay

chocolate

desert

graphite

pasco

peninsula

quebec

southwest

springs

terracota

COLORS AVAILABLE: BEIGE, CALABRIA, CANADA, CAREYES, CHARDONNAY, CHOCOLATE, DESERT, GRAPHITE, PASCO, PENINSULA, QUEBEC, SOUTHWEST, SPRINGS, TERRACOTA