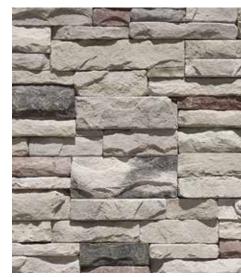

### APPLICATION: MORTARED/DRY STACKED

CUSTOM COLORS: only available to purchase for orders over 10,000 sq ft

cafe

chardonnay

dubai

graphite

southwest

white

# **CLIFF STONE**

COLORS AVAILABLE: CAFE, CHARDONNAY, DUBAI, GRAPHITE, SOUTHWEST, WHITE

#### APPLICATION: MORTARED/DRY STACKED

CUSTOM COLORS: only available to purchase for orders over 10,000 sq ft

\*\*Colors shown above are provided to demonstrate the colors & shades available. COLORS ARE ONLY APPROXIMATE. Variation in colors & shades are as true as the printing process allows. Please refer to actual samples for best matching results.