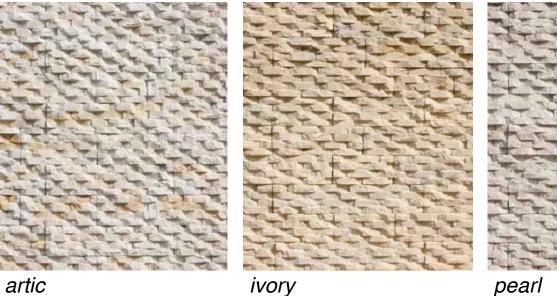

appa

quebec

PEAK STONE COLORS AVAILABLE: CREAM, FOREST, GRAPHITE, MANNY, NAPA, QUEBEC

### APPLICATION: MORTARED/DRY STACKED

CUSTOM COLORS: only available to purchase for orders over 10,000 sq ft

\*\*Colors shown above are provided to demonstrate the colors & shades available. COLORS ARE ONLY APPROXIMATE.

Variation in colors & shades are as true as the printing process allows. Please refer to actual samples for best matching results.





pearl



APPLICATION: DRY STACKED

CUSTOM COLORS: only available to purchase for orders over 10,000 sq ft

\*\*Colors shown above are provided to demonstrate the colors & shades available. COLORS ARE ONLY APPROXIMATE. Variation in colors & shades are as true as the printing process allows. Please refer to actual samples for best matching results.







### STONA CRETA

COLORS AVAILABLE: ARTIC, EBONY, IVORY, PEARL

### APPLICATION: DRY STACKED

CUSTOM COLORS: only available to purchase for orders over 10,000 sq ft









argento

ebony

pearl



STONA SHERPA COLORS AVAILABLE: ARGENTO, EBONY, PEARL

# APPLICATION: DRY STACKED

CUSTOM COLORS: only available to purchase for orders over 10,000 sq ft

\*\*Colors shown above are provided to demonstrate the colors & shades available. COLORS ARE ONLY APPROXIMATE. Variation in colors & shades are as true as the printing process allows. Please refer to actual samples for best matching results.





graphite



APPLICATION: DRY STACKED

CUSTOM COLORS: only available to purchase for orders over 10,000 sq ft

\*\*Colors shown above are provided to demonstrate the colors & shades available. COLOR