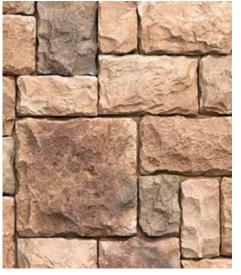

quebec

ray

shadow west hills white

COBBLE STONE
COLORS AVAILABLE: AMBER, ANTIQUE, ARIZONA, CARAMEL, CEDAR, CHARDONNAY, DIAMOND, MESA GREY, MULH, NATURAL, PINEAPPLE, QUEBEC, RAY, SHADOW, WEST HILLS, WHITE