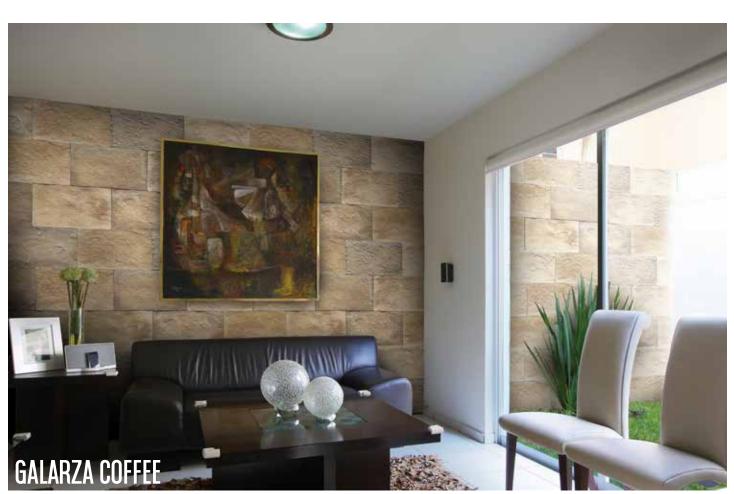

FIELD STONE COLORS AVAILABLE: APACHE, CHARDONNAY, DORADA, MONTANA CAFE, OLIVE\*, QUEBEC

APPLICATION: MORTARED

CUSTOM COLORS: only available to purchase for orders over 10,000 sq ft

galarza white

galarza coffee

# **GALARZA**

COLORS AVAILABLE: GALARZA WHITE, GALARZA COFFEE