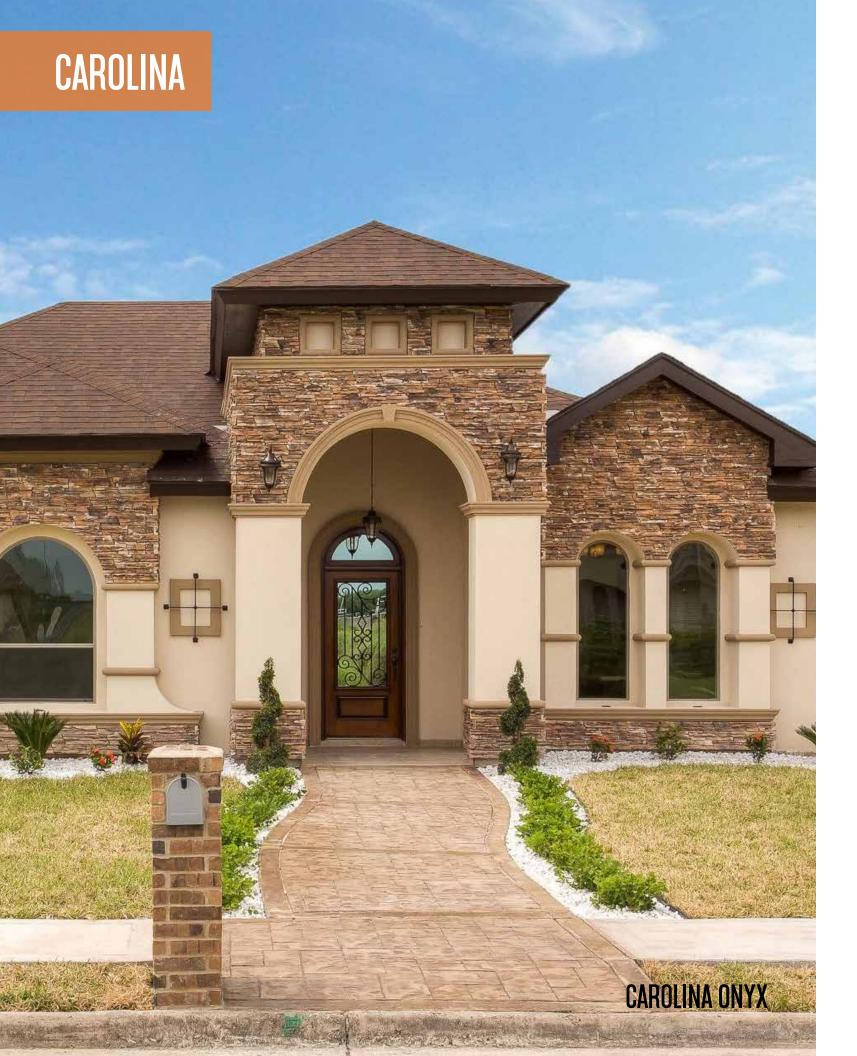

acapulco

nepal

onyx

silver

white

CAROLINA COLORS AVAILABLE: ACAPULCO, NEPAL, ONYX, SILVER, WHITE

# APPLICATION: DRY STACKED

CUSTOM COLORS: only available to purchase for orders over 10,000 sq ft

beige

caramel

county

cream

desert

grey