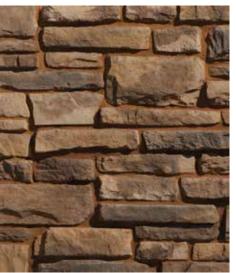

# APPLICATION: DRY STACKED

CUSTOM COLORS: only available to purchase for orders over 10,000 sq ft

beige

caramel

county

cream

desert

grey

CASTLE STONE
COLORS AVAILABLE: BEIGE, CARAMEL, COUNTY, CREAM, DESERT, GREY

### APPLICATION: MORTARED/DRY STACKED

CUSTOM COLORS: only available to purchase for orders over 10,000 sq ft

cafe

chardonnay

dubai

graphite

southwest

white