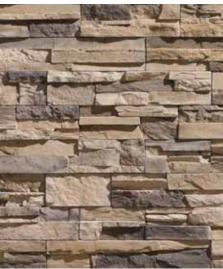

## **CANYON STONE**

COLORS AVAILABLE: ARTIC, CHARDONNAY, CREAM, DESERT, GREY, MANNY, MAPLE, MONTANA, ONYX, QUEBEC, RANCH, SANTA FE, WEST HILLS

APPLICATION: MORTARED

CUSTOM COLORS: only available to purchase for orders over 10,000 sq ft

artic

chardonnay

cream

desert

grey

manny

quebec

ranch