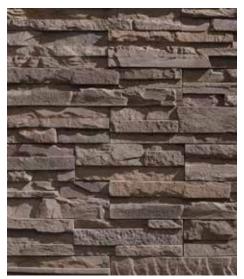

CKED

CUSTOM COLORS: only available to purchase for orders over 10,000 sq ft

\*\*Colors shown above are provided to demonstrate the colors & shades available. COLORS ARE ONLY APPROXIMATE. Variation in colors & shades are as true as the printing process allows. Please refer to actual samples for best matching results.





amber



antique



arizona









chardonnay













mesa grey



mulh



natural



pineapple



quebec



ray















shadow west hills white







COBBLE STONE
COLORS AVAILABLE: AMBER, ANTIQUE, ARIZONA, CARAMEL, CEDAR, CHARDONNAY, DIAMOND, MESA GREY, MULH, NATURAL, PINEAPPLE, QUEBEC, RAY, SHADOW, WEST HILLS, WHITE

#### APPLICATION: MORTARED/DRY STACKED

CUSTOM COLORS: only available to purchase for orders over 10,000 sq ft









beige

calabria







careyes

chardonnay

chocolate







desert

graphite

pasco







peninsula

quebec

southwest





springs

terracota



COLORS AVAILABLE: BEIGE, CALABRIA, CANADA, CAREYES, CHARDONNAY, CHOCOLATE, DESERT, GRAPHITE, PASCO, PENINSULA, QUEBEC, SOUTHWEST, SPRINGS, TERRACOTA

#### APPLICATION: DRY STACKED

CUSTOM COLORS: only available to purchase for orders over 10,000 sq ft













apache

chardonnay

dorada







montana cafe

olive

quebec

FIELD STONE COLORS AVAILABLE: APACHE, CHARDONNAY, DORADA, MONTANA CAFE, OLIVE\*, QUEBEC

APPLICATION: MORTARED

CUSTOM COLORS: only available to purchase for orders over 10,000 sq ft







galarza white

galarza coffee



# **GALARZA**

COLORS AVAILABLE: GALARZA WHITE, GALARZA COFFEE

### APPLICATION: MORTARED/DRY STACKED

CUSTOM COLORS: on