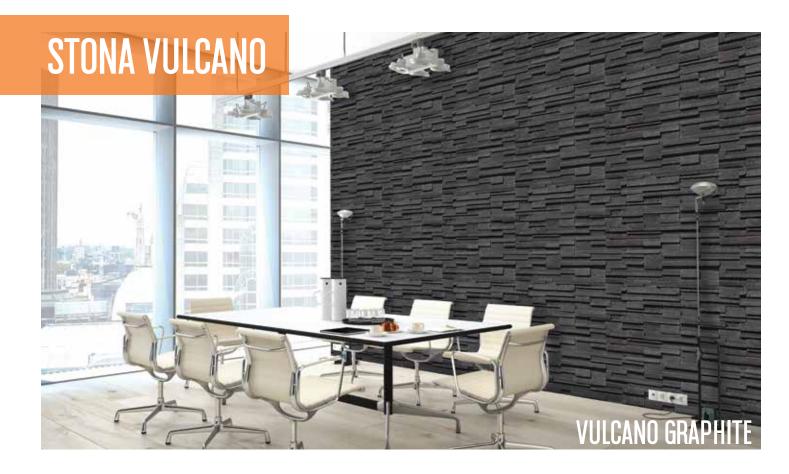

graphite

APPLICATION: DRY STACKED

CUSTOM COLORS: only available to purchase for orders over 10,000 sq ft

\*\*Colors shown above are provided to demonstrate the colors & shades available. COLORS ARE ONLY APPROXIMATE. Variation in colors & shades are as true as the printing process allows. Please refer to actual samples for best matching results.