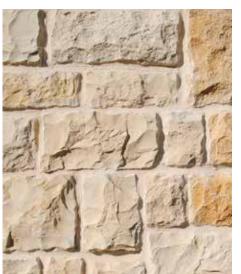

quebec

ray

shadow west hills white

COBBLE STONE
COLORS AVAILABLE: AMBER, ANTIQUE, ARIZONA, CARAMEL, CEDAR, CHARDONNAY, DIAMOND, MESA GREY, MULH, NATURAL, PINEAPPLE, QUEBEC, RAY, SHADOW, WEST HILLS, WHITE