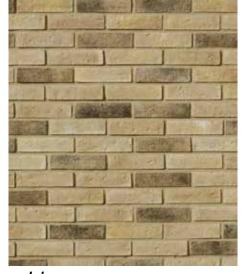

## APPLICATION: MORTARED

CUSTOM COLORS: only available to purchase for orders over 10,000 sq ft

cardinal red

chicago

hacienda

mission

new jersey

### **ARABIAN BRICK**

COLORS AVAILABLE: CARDINAL RED, CHICAGO, HACIENDA, MISSION, NEW JERSEY, STUDIO