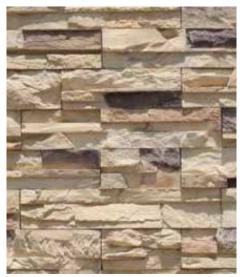

## **CANYON STONE**

COLORS AVAILABLE: ARTIC, CHARDONNAY, CREAM, DESERT, GREY, MANNY, MAPLE, MONTANA, ONYX, QUEBEC, RANCH, SANTA FE, WEST HILLS

APPLICATION: MORTARED

CUSTOM COLORS: only available to purchase for orders over 10,000 sq ft

artic

chardonnay

cream

desert

grey

manny

quebec

ranch