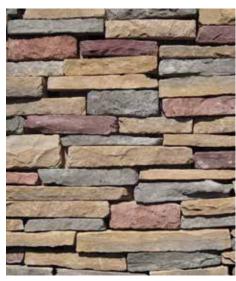

# **CLIFF STONE**

COLORS AVAILABLE: CAFE, CHARDONNAY, DUBAI, GRAPHITE, SOUTHWEST, WHITE