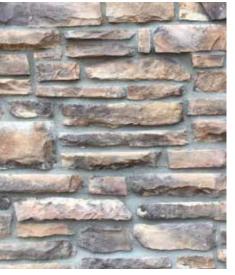

## **CANYON STONE**

COLORS AVAILABLE: ARTIC, CHARDONNAY, CREAM, DESERT, GREY, MANNY, MAPLE, MONTANA, ONYX, QUEBEC, RANCH, SANTA FE, WEST HILLS

APPLICATION: MORTARED

CUSTOM COLORS: only available to purchase for orders over 10,000 sq ft