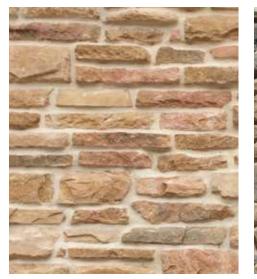

## **CANYON STONE**

COLORS AVAILABLE: ARTIC, CHARDONNAY, CREAM, DESERT, GREY, MANNY, MAPLE, MONTANA, ONYX, QUEBEC, RANCH, SANTA FE, WEST HILLS

APPLICATION: MORTARED

CUSTOM COLORS: only available to purchase for orders over 10,000 sq ft