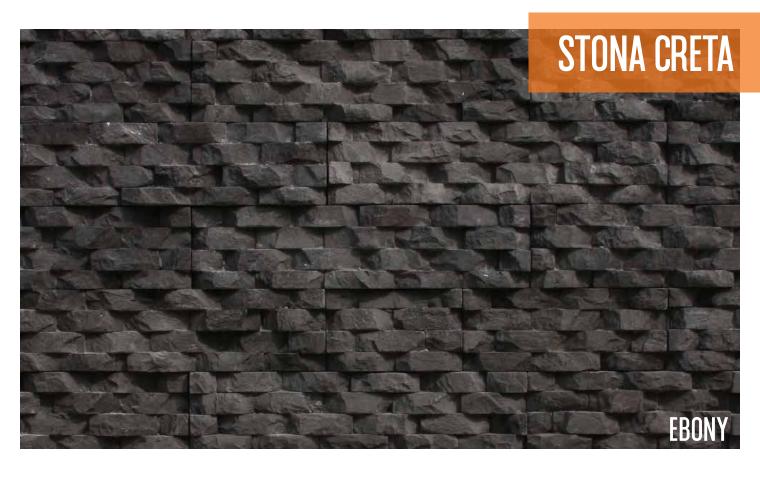

### STONA CRETA

COLORS AVAILABLE: ARTIC, EBONY, IVORY, PEARL

### APPLICATION: DRY STACKED

CUSTOM COLORS: only available to purchase for orders over 10,000 sq ft

argento

ebony

pearl

STONA SHERPA COLORS AVAILABLE: ARGENTO, EBONY, PEARL