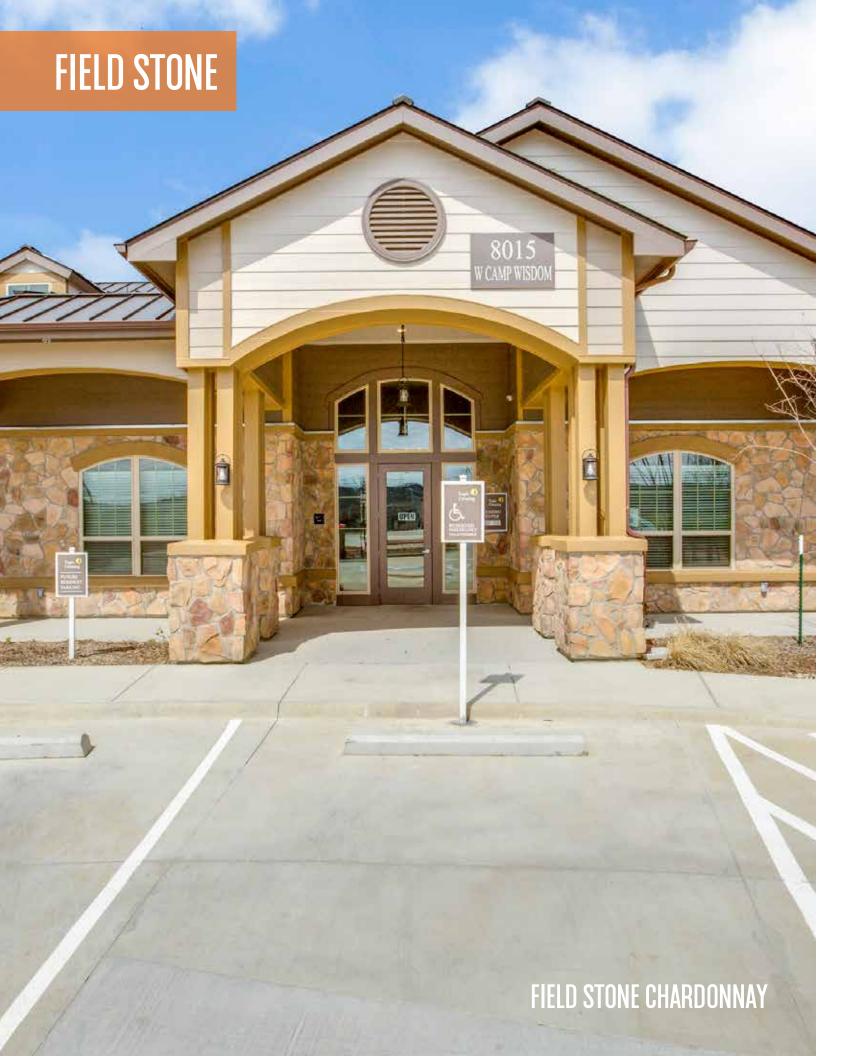

#### APPLICATION: DRY STACKED

CUSTOM COLORS: only available to purchase for orders over 10,000 sq ft

apache

chardonnay

dorada

montana cafe

olive

quebec

FIELD STONE COLORS AVAILABLE: APACHE, CHARDONNAY, DORADA, MONTANA CAFE, OLIVE\*, QUEBEC

APPLICATION: MORTARED

CUSTOM COLORS: only available to purchase for orders over 10,000 sq ft

galarza white

galarza coffee