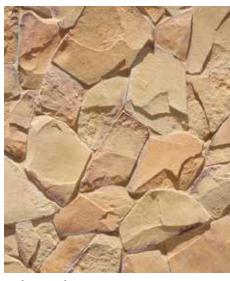

artic

chardonnay

cream

desert

grey

manny

quebec

ranch

santa fe

## **CANYON STONE**

COLORS AVAILABLE: ARTIC, CHARDONNAY, CREAM, DESERT, GREY, MANNY, MAPLE, MONTANA, ONYX, QUEBEC, RANCH, SANTA FE, WEST HILLS

APPLICATION: MORTARED

CUSTOM COLORS: only available to purchase for orders over 10,000 sq ft