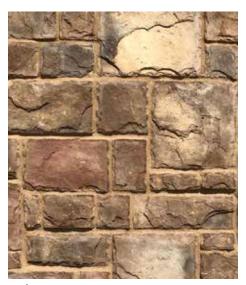

### APPLICATION: DRY STACKED

CUSTOM COLORS: only available to purchase for orders over 10,000 sq ft

attic torre cava

ANTIK BRICK COLORS AVAILABLE: ATTIC, CAVA, TORRE