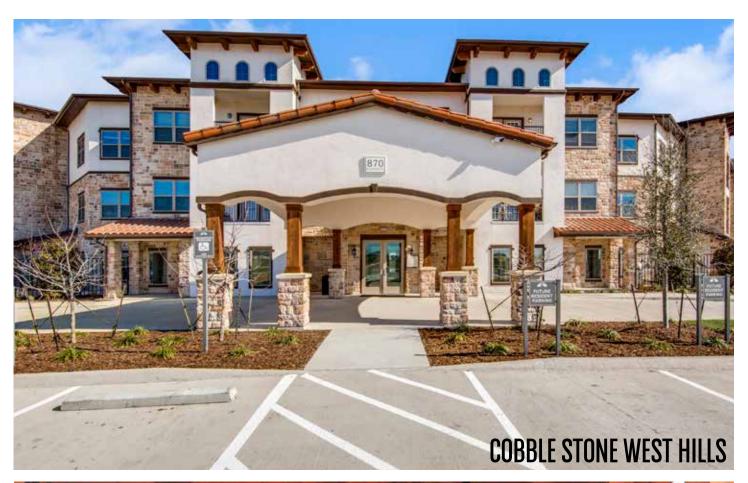

quebec

ray

shadow west hills white

COBBLE STONE
COLORS AVAILABLE: AMBER, ANTIQUE, ARIZONA, CARAMEL, CEDAR, CHARDONNAY, DIAMOND, MESA GREY, MULH, NATURAL, PINEAPPLE, QUEBEC, RAY, SHADOW, WEST HILLS, WHITE