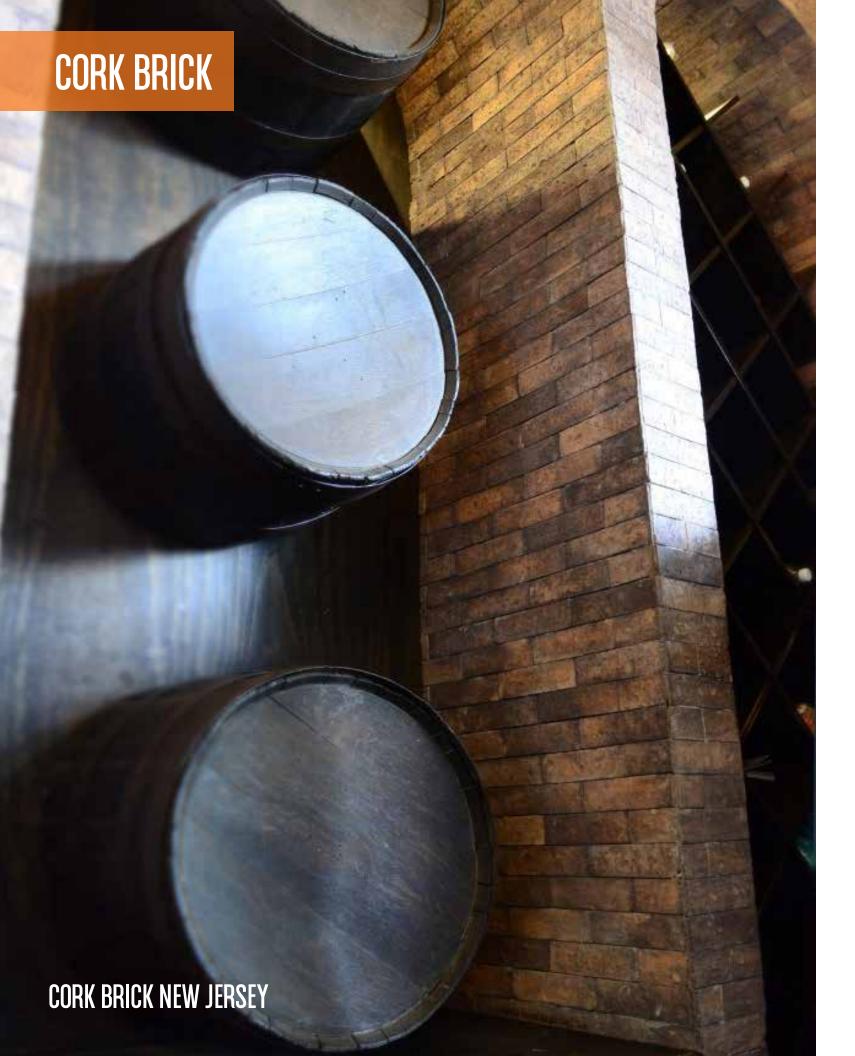

### APPLICATION: MORTARED

CUSTOM COLORS: only available to purchase for orders over 10,000 sq ft

hacienda

mesa grey

new jersey

CORK BRICK COLORS AVAILABLE: HACIENDA, MESA GREY, NEW JERSEY

### APPLICATION: MORTARED

CUSTOM COLORS: only available to purchase for orders over 10,000 sq ft

blanc

buff charcoal grey