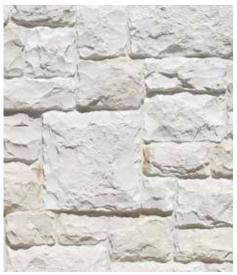

## **CANYON STONE**

COLORS AVAILABLE: ARTIC, CHARDONNAY, CREAM, DESERT, GREY, MANNY, MAPLE, MONTANA, ONYX, QUEBEC, RANCH, SANTA FE, WEST HILLS

APPLICATION: MORTARED

CUSTOM COLORS: only available to purchase for orders over 10,000 sq ft