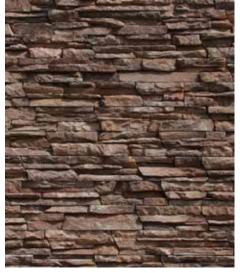

acapulco

nepal

onyx

silver

white

CAROLINA COLORS AVAILABLE: ACAPULCO, NEPAL, ONYX, SILVER, WHITE

# APPLICATION: DRY STACKED

CUSTOM COLORS: only available to purchase for orders over 10,000 sq ft

beige

caramel

county

cream

desert

grey