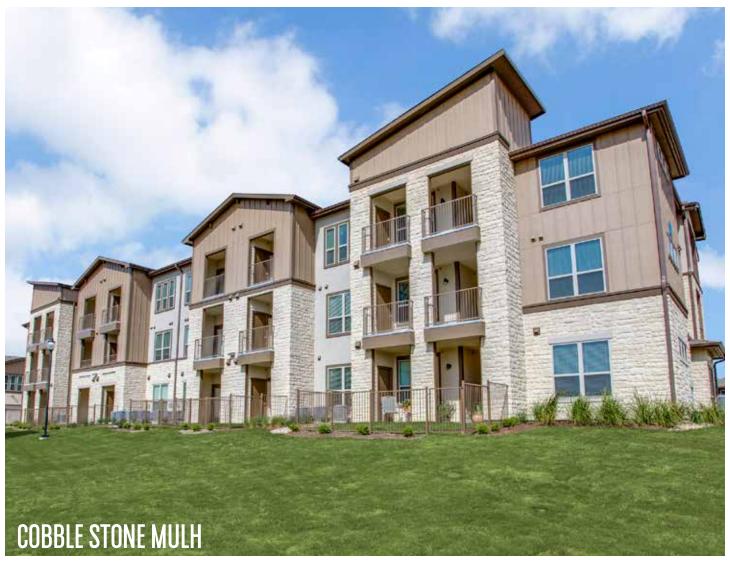

quebec

ray

shadow west hills white

COBBLE STONE
COLORS AVAILABLE: AMBER, ANTIQUE, ARIZONA, CARAMEL, CEDAR, CHARDONNAY, DIAMOND, MESA GREY, MULH, NATURAL, PINEAPPLE, QUEBEC, RAY, SHADOW, WEST HILLS, WHITE