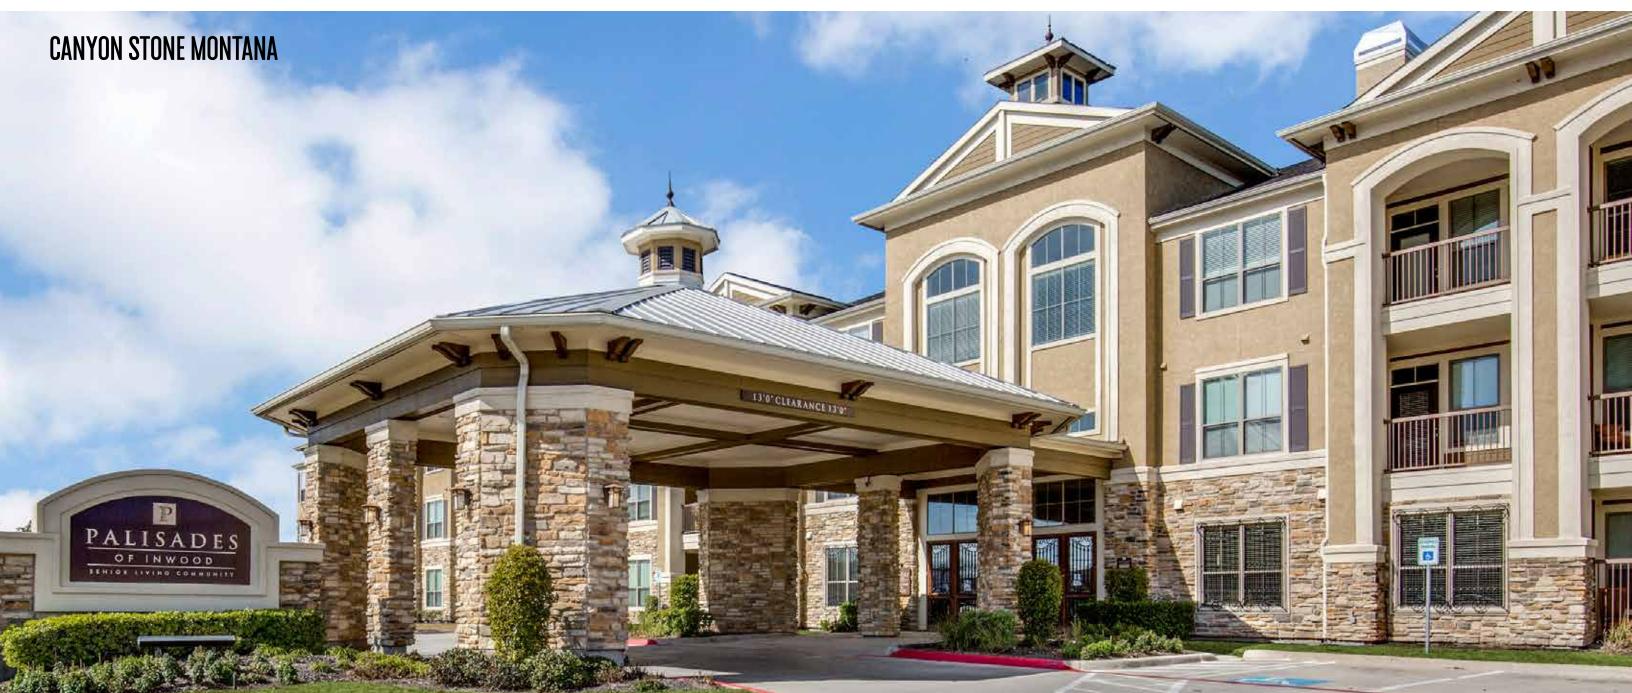

## **CANYON STONE**

COLORS AVAILABLE: ARTIC, CHARDONNAY, CREAM, DESERT, GREY, MANNY, MAPLE, MONTANA, ONYX, QUEBEC, RANCH, SANTA FE, WEST HILLS

APPLICATION: MORTARED

CUSTOM COLORS: only available to purchase for orders over 10,000 sq ft