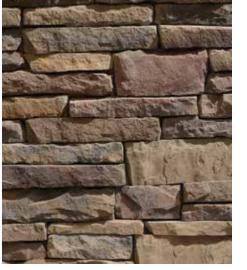

artic

chardonnay

cream

desert

grey

manny

quebec

ranch

santa fe

## **CANYON STONE**

COLORS AVAILABLE: ARTIC, CHARDONNAY, CREAM, DESERT, GREY, MANNY, MAPLE, MONTANA, ONYX, QUEBEC, RANCH, SANTA FE, WEST HILLS

APPLICATION: MORTARED

CUSTOM COLORS: only available to purchase for orders over 10,000 sq ft