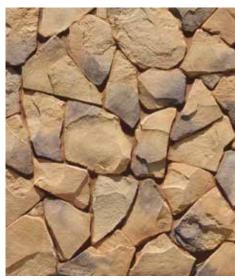

acapulco

nepal

onyx

silver

white

CAROLINA COLORS AVAILABLE: ACAPULCO, NEPAL, ONYX, SILVER, WHITE

# APPLICATION: DRY STACKED

CUSTOM COLORS: only available to purchase for orders over 10,000 sq ft

beige

caramel

county

cream

desert

grey