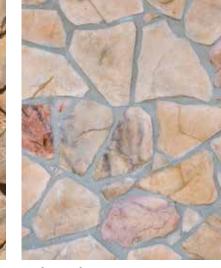

artic

chardonnay

cream

desert

grey

manny

quebec

ranch

santa fe

## **CANYON STONE**

COLORS AVAILABLE: ARTIC, CHARDONNAY, CREAM, DESERT, GREY, MANNY, MAPLE, MONTANA, ONYX, QUEBEC, RANCH, SANTA FE, WEST HILLS

APPLICATION: MORTARED

CUSTOM COLORS: only available to purchase for orders over 10,000 sq ft