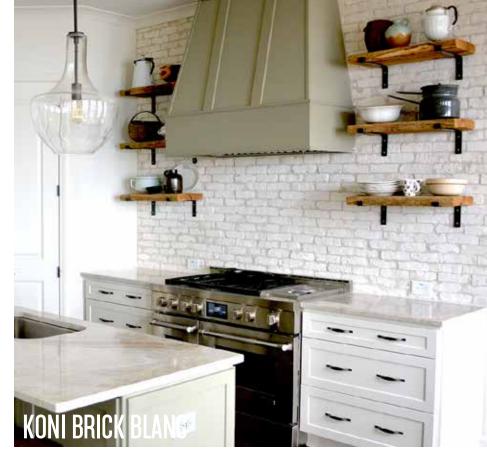

## KONI BRICK®

COLORS AVAILABLE: BLANC, BUFF, CHARCOAL, GREY, ROSSE

### APPLICATION: MORTARED

CUSTOM COLORS: only available to purchase for orders over 10,000 sq ft

rosse