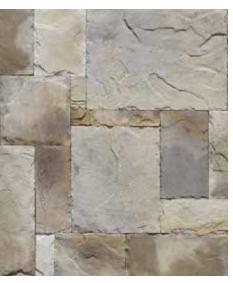

acapulco

nepal

onyx

silver

white

CAROLINA COLORS AVAILABLE: ACAPULCO, NEPAL, ONYX, SILVER, WHITE

# APPLICATION: DRY STACKED

CUSTOM COLORS: only available to purchase for orders over 10,000 sq ft

beige

caramel

county

cream

desert

grey