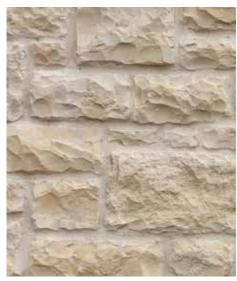

amber

antique

arizona

chardonnay

mesa grey

mulh

natural

pineapple

quebec

ray

shadow west hills white

COBBLE STONE
COLORS AVAILABLE: AMBER, ANTIQUE, ARIZONA, CARAMEL, CEDAR, CHARDONNAY, DIAMOND, MESA GREY, MULH, NATURAL, PINEAPPLE, QUEBEC, RAY, SHADOW, WEST HILLS, WHITE