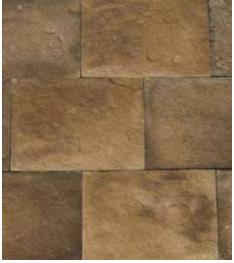

FIELD STONE COLORS AVAILABLE: APACHE, CHARDONNAY, DORADA, MONTANA CAFE, OLIVE\*, QUEBEC

APPLICATION: MORTARED

CUSTOM COLORS: only available to purchase for orders over 10,000 sq ft

galarza white

galarza coffee