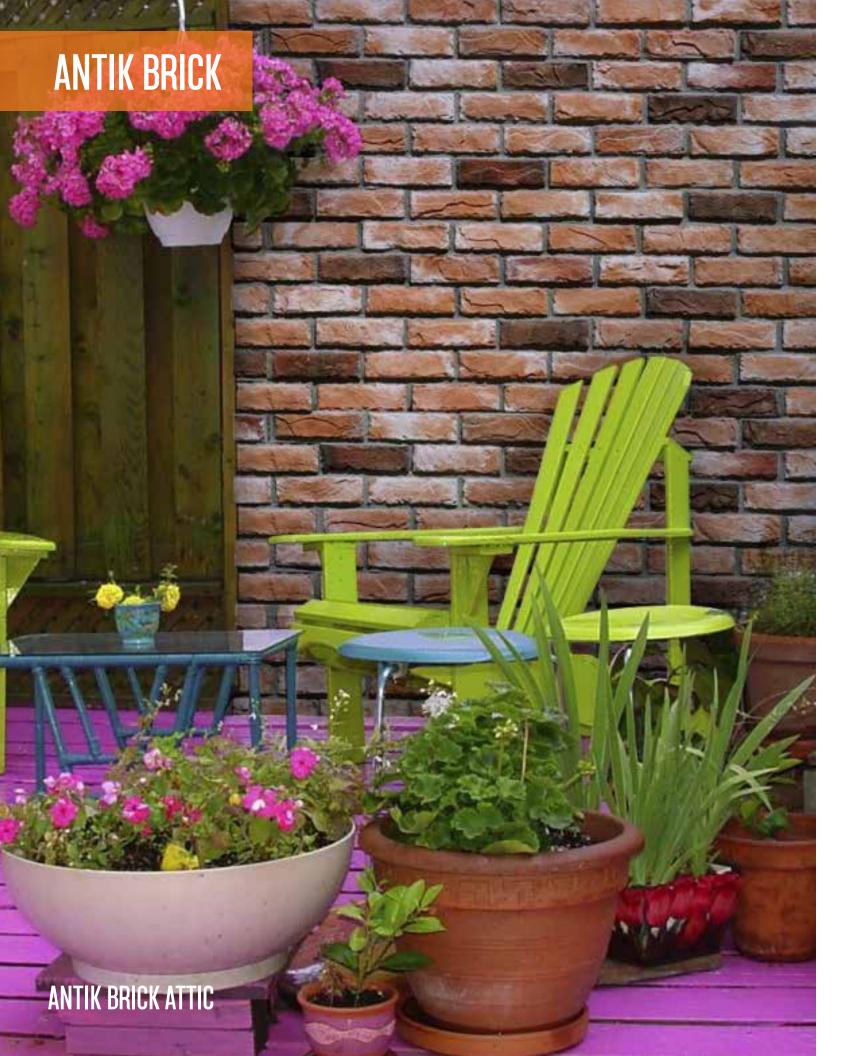

### APPLICATION: DRY STACKED

CUSTOM COLORS: only available to purchase for orders over 10,000 sq ft

attic torre cava

ANTIK BRICK COLORS AVAILABLE: ATTIC, CAVA, TORRE