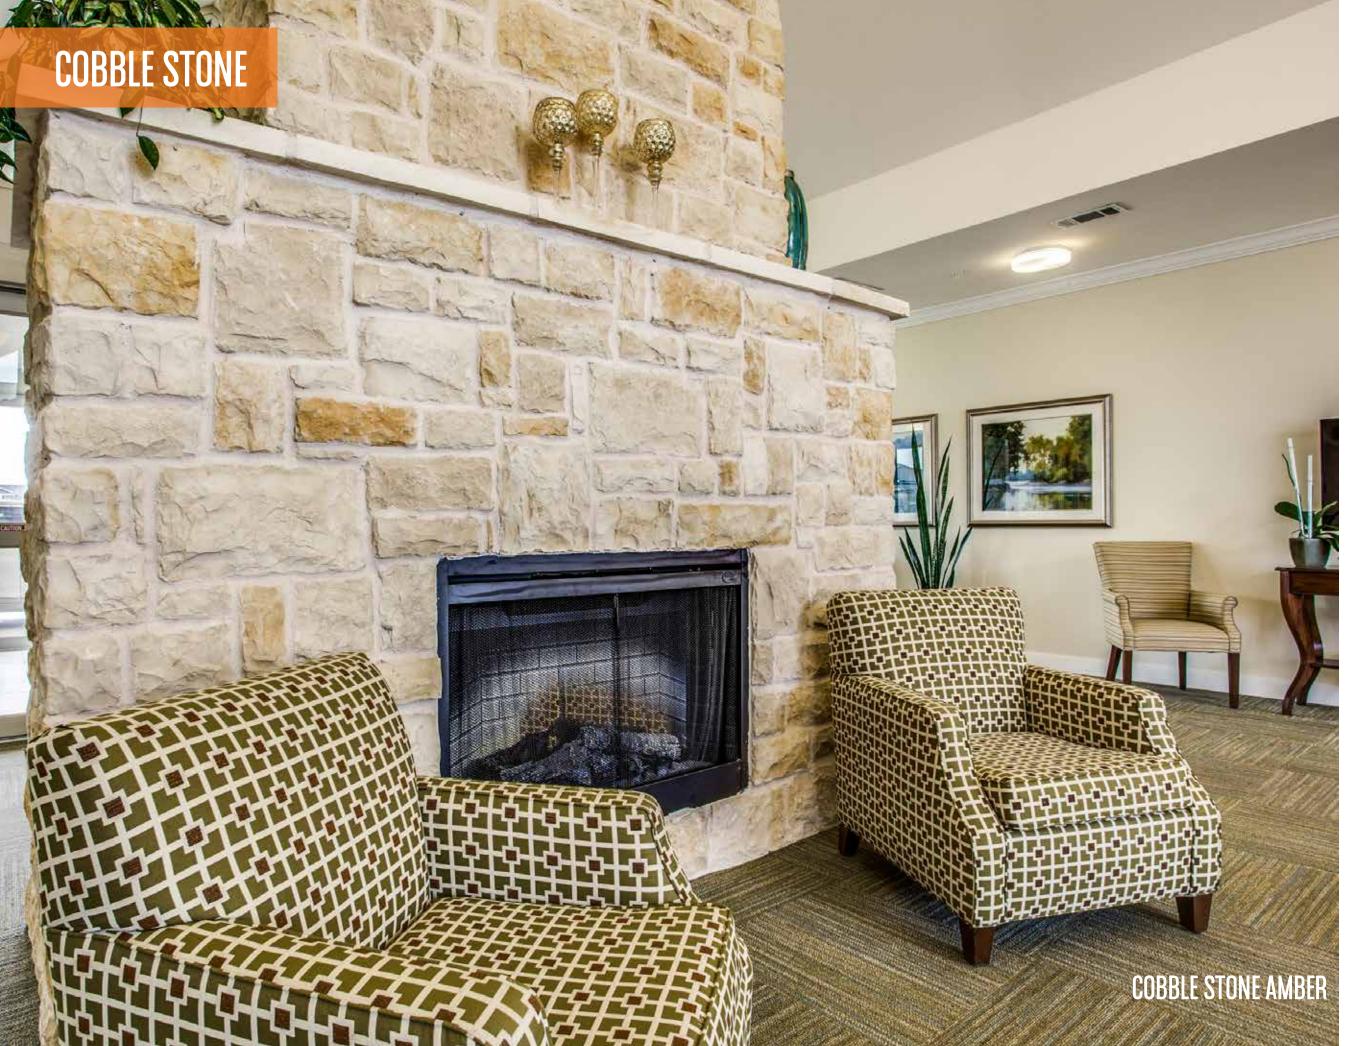

quebec

ray

shadow west hills white

COBBLE STONE
COLORS AVAILABLE: AMBER, ANTIQUE, ARIZONA, CARAMEL, CEDAR, CHARDONNAY, DIAMOND, MESA GREY, MULH, NATURAL, PINEAPPLE, QUEBEC, RAY, SHADOW, WEST HILLS, WHITE

FIELD STONE COLORS AVAILABLE: APACHE, CHARDONNAY, DORADA, MONTANA CAFE, OLIVE\*, QUEBEC

APPLICATION: MORTARED

CUSTOM COLORS: only available to purchase for orders over 10,000 sq ft

galarza white

galarza coffee