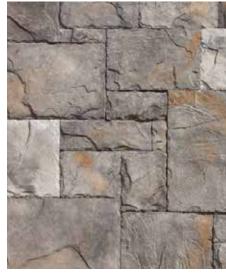

## **CANYON STONE**

COLORS AVAILABLE: ARTIC, CHARDONNAY, CREAM, DESERT, GREY, MANNY, MAPLE, MONTANA, ONYX, QUEBEC, RANCH, SANTA FE, WEST HILLS

APPLICATION: MORTARED

CUSTOM COLORS: only available to purchase for orders over 10,000 sq ft