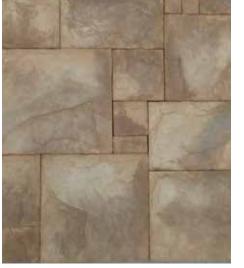

artic

chardonnay

cream

desert

grey

manny

quebec

ranch

santa fe

## **CANYON STONE**

COLORS AVAILABLE: ARTIC, CHARDONNAY, CREAM, DESERT, GREY, MANNY, MAPLE, MONTANA, ONYX, QUEBEC, RANCH, SANTA FE, WEST HILLS

APPLICATION: MORTARED

CUSTOM COLORS: only available to purchase for orders over 10,000 sq ft