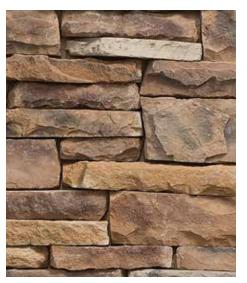

## **CANYON STONE**

COLORS AVAILABLE: ARTIC, CHARDONNAY, CREAM, DESERT, GREY, MANNY, MAPLE, MONTANA, ONYX, QUEBEC, RANCH, SANTA FE, WEST HILLS

APPLICATION: MORTARED

CUSTOM COLORS: only available to purchase for orders over 10,000 sq ft