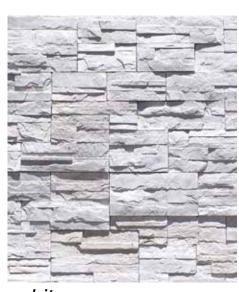

acapulco

nepal

onyx

silver

white

CAROLINA COLORS AVAILABLE: ACAPULCO, NEPAL, ONYX, SILVER, WHITE

# APPLICATION: DRY STACKED

CUSTOM COLORS: only available to purchase for orders over 10,000 sq ft

beige

caramel

county

cream

desert

grey