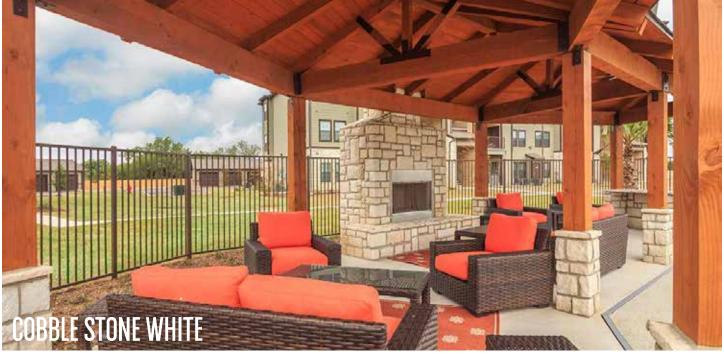

quebec

ray

shadow west hills white

COBBLE STONE
COLORS AVAILABLE: AMBER, ANTIQUE, ARIZONA, CARAMEL, CEDAR, CHARDONNAY, DIAMOND, MESA GREY, MULH, NATURAL, PINEAPPLE, QUEBEC, RAY, SHADOW, WEST HILLS, WHITE