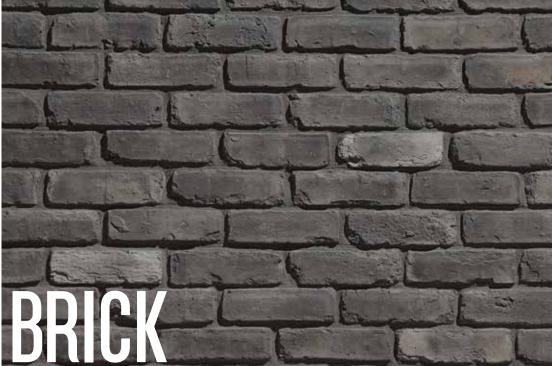

## KONI BRICK®

COLORS AVAILABLE: BLANC, BUFF, CHARCOAL, GREY, ROSSE

### APPLICATION: MORTARED

CUSTOM COLORS: only available to purchase for orders over 10,000 sq ft

rosse