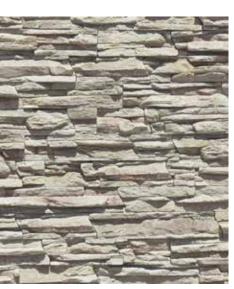

## **CANYON STONE**

COLORS AVAILABLE: ARTIC, CHARDONNAY, CREAM, DESERT, GREY, MANNY, MAPLE, MONTANA, ONYX, QUEBEC, RANCH, SANTA FE, WEST HILLS

APPLICATION: MORTARED

CUSTOM COLORS: only available to purchase for orders over 10,000 sq ft