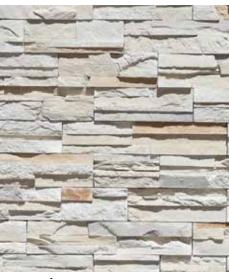

## **CANYON STONE**

COLORS AVAILABLE: ARTIC, CHARDONNAY, CREAM, DESERT, GREY, MANNY, MAPLE, MONTANA, ONYX, QUEBEC, RANCH, SANTA FE, WEST HILLS

APPLICATION: MORTARED

CUSTOM COLORS: only available to purchase for orders over 10,000 sq ft