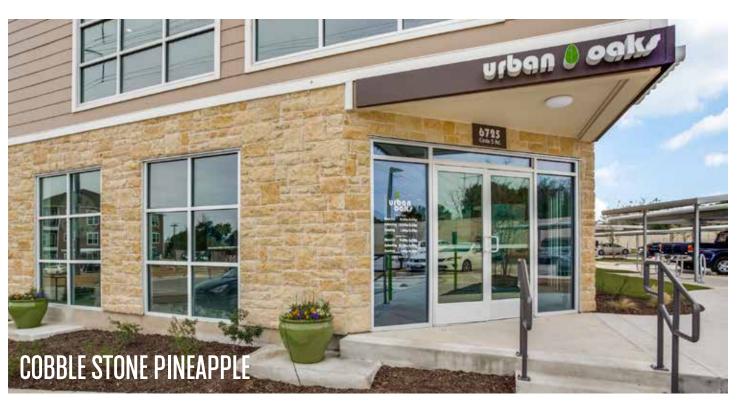

amber

antique

arizona

chardonnay

mesa grey

mulh

natural

pineapple

quebec

ray

shadow west hills white

COBBLE STONE
COLORS AVAILABLE: AMBER, ANTIQUE, ARIZONA, CARAMEL, CEDAR, CHARDONNAY, DIAMOND, MESA GREY, MULH, NATURAL, PINEAPPLE, QUEBEC, RAY, SHADOW, WEST HILLS, WHITE