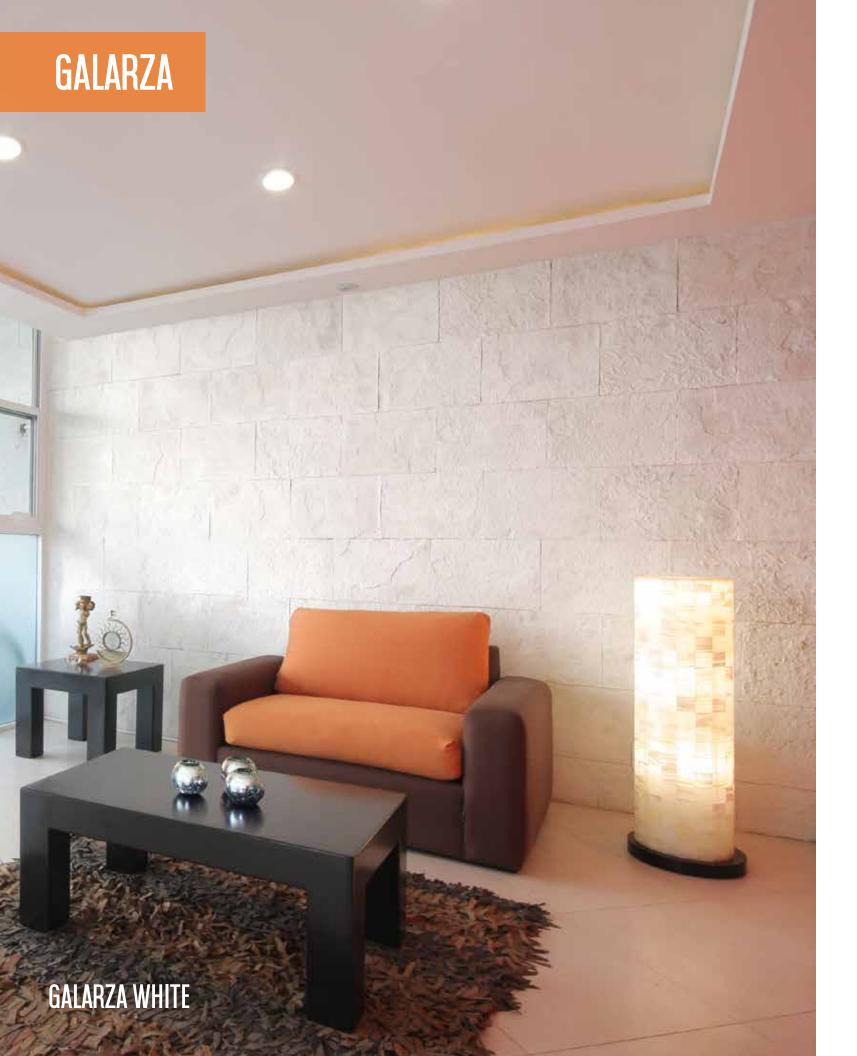

FIELD STONE COLORS AVAILABLE: APACHE, CHARDONNAY, DORADA, MONTANA CAFE, OLIVE\*, QUEBEC

APPLICATION: MORTARED

CUSTOM COLORS: only available to purchase for orders over 10,000 sq ft

galarza white

galarza coffee

# **GALARZA**

COLORS AVAILABLE: GALARZA WHITE, GALARZA COFFEE