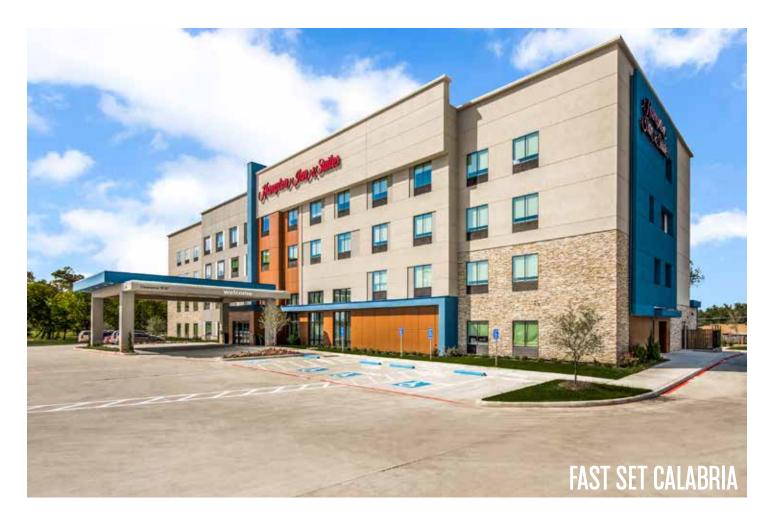

#### APPLICATION: MORTARED/DRY STACKED

CUSTOM COLORS: only available to purchase for orders over 10,000 sq ft

beige

calabria

careyes

chardonnay

chocolate

desert

graphite

pasco

peninsula

quebec

southwest

springs

terracota

COLORS AVAILABLE: BEIGE, CALABRIA, CANADA, CAREYES, CHARDONNAY, CHOCOLATE, DESERT, GRAPHITE, PASCO, PENINSULA, QUEBEC, SOUTHWEST, SPRINGS, TERRACOTA