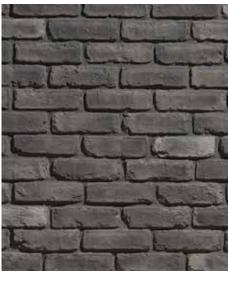

### APPLICATION: MORTARED

CUSTOM COLORS: only available to purchase for orders over 10,000 sq ft

blanc

buff charcoal grey

## KONI BRICK®

COLORS AVAILABLE: BLANC, BUFF, CHARCOAL, GREY, ROSSE

### APPLICATION: MORTARED

CUSTOM COLORS: only available to purchase for orders over 10,000 sq ft

rosse