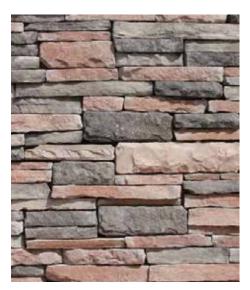

quebec

ray

shadow west hills white

COBBLE STONE
COLORS AVAILABLE: AMBER, ANTIQUE, ARIZONA, CARAMEL, CEDAR, CHARDONNAY, DIAMOND, MESA GREY, MULH, NATURAL, PINEAPPLE, QUEBEC, RAY, SHADOW, WEST HILLS, WHITE