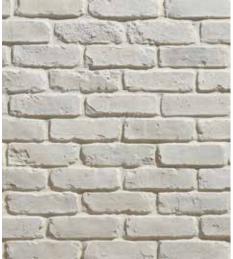

## KONI BRICK®

COLORS AVAILABLE: BLANC, BUFF, CHARCOAL, GREY, ROSSE

### APPLICATION: MORTARED

CUSTOM COLORS: only available to purchase for orders over 10,000 sq ft

rosse