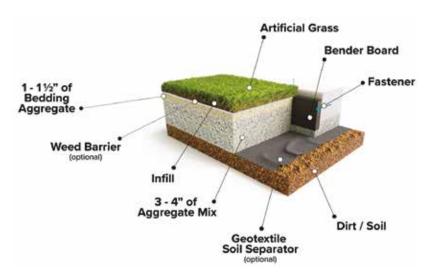

Material/Dtex: PE 10000 & PP 4000

Color: : Emerald Green & Olive Green with Brown

and Green Thatching

Type Of Fiber: PE Monofilament and PP Curled As

Thatch

Infill Amount: 2.0 lb./psf.

Primary Backing: Premium GST Backing