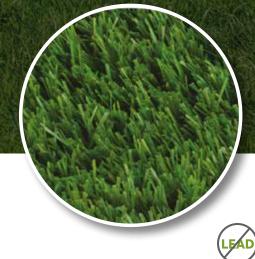

Material/Dtex: PE 10000 & PP 4000

Color: : Emerald Green & Olive Green with Brown

and Green Thatching

Type Of Fiber: PE Monofilament and PP Curled As

Thatch

Infill Amount: 2.0 lb./psf.

Primary Backing: Premium GST Backing