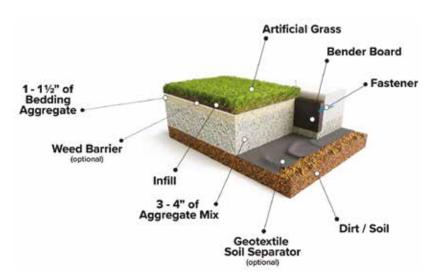

## **GV** Pet





- General Landscape
- Lawns
- Pet Areas
- **Roof Decks**
- Medians
- Commercial or Residencial



15 Year Manufacturer's Warranty 8 Year Manufacturer's High Traffic Warranty



Flo-Rite Drainage Technology



## **SPECIFICATIONS**

Pile Height: 1.125"

Turf Gauge: 3/8"

Face Weight: 55 oz./ yd2

Backing Weight: 26 oz./yd<sup>2</sup>

Total Weight: 71 oz./yd<sup>2</sup>

Stitch Rate: 20.5/10 cm

Stitches/m<sup>2</sup>: 11,525

Material/Dtex: PE & PP 14,400

Color: Field, Apple Face with Green and Tan

Thatch

Type Of Fiber: PE Monofilament and PP Curled

Thatch

Infill Amount: 1.5 lb./psf.

Primary Backing: Premium AST Backing

Tuft Bind: 6+ lbs/force (ASTM D1335)

Permeability: 96.1 inches/hr. (ASTM F1551)

Melting Point: 150 °F (ASTM D2859)

Grab Tear MD: > 200 lbs/force (ASTM D5034)

Grab Tear CMD: > 200 lbs/force (ASTM D5034)

Roll Width: 15 ft

Roll Length: 100 ft

Sq. Ft. Per Roll: 1500

Total Roll Weight: 845 lbs