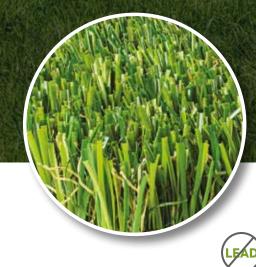

## **GV** Pet

- General Landscape
- Lawns
- Pet Areas
- **Roof Decks**
- Medians
- Commercial or Residencial

15 Year Manufacturer's Warranty 8 Year Manufacturer's High Traffic Warranty

Flo-Rite Drainage Technology

## **SPECIFICATIONS**

Pile Height: 1.125"

Turf Gauge: 3/8"

Face Weight: 55 oz./ yd2

Backing Weight: 26 oz./yd<sup>2</sup>

Total Weight: 71 oz./yd<sup>2</sup>

Stitch Rate: 20.5/10 cm

Stitches/m<sup>2</sup>: 11,525

Material/Dtex: PE & PP 14,400

Color: Field, Apple Face with Green and Tan

Thatch

Type Of Fiber: PE Monofilament and PP Curled

Thatch

Infill Amount: 1.5 lb./psf.

Primary Backing: Premium AST Backing

Tuft Bind: 6+ lbs/force (ASTM D1335)